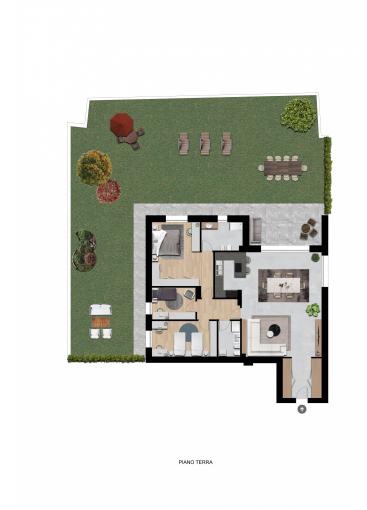

## 210 sq. m. | Bathrooms: 2 | Bedrooms: 3 | Rooms: 5

NEW "ALTEA RESIDENCE" IN SAN ZENO VERONA - COD. GNTRA3VER -

In a new and elegant residence in San Zeno, in the most characteristic district of Verona, we offer a large ground floor apartment with exclusive garden of approx. 270 ca. and convenient cellar.

The property consists of a spacious living area of entrance, living room served by a large portico and with open plan kitchen; and a sleeping area of master double bedroom with wardrobe area and private bathroom, double bedroom and other bathroom. Possibility of double or triple garage.

There are two other interesting solutions, another on the ground floor and a top floor on two levels.

The finishes are of the highest quality and precious and refined materials have been used to enjoy a unique and exclusive aesthetic and technological comfort.

## **Features**

Cellar: 6 m<sup>2</sup>