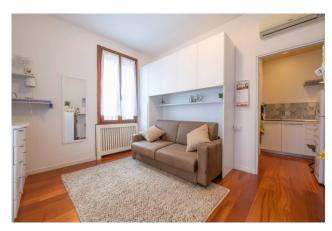

The property is currently divided into two units, the main house and a studio, with the possibility of restoring one large flat free on four sides.

The main unit is on two levels, on the first floor we find the entrance hall, kitchen with balcony, a utility room (where a bathroom can be created), the living area, served by a balcony, of living room and dining area, the master bedroom with private bathroom. On the attic floor a further double bedroom, a bathroom and a pocket terrace in the roof.

The property is completed by a tavern with fireplace and a private garden with two parking spaces.

The property is in perfect state of use thanks to the complete renovation carried out in 2009 in which the water/sanitary, electrical and autonomous heating systems were completely redone, replacement of internal doors, renovation of services, installation of top quality parquet throughout the property, air conditioning system as well as alarm system.