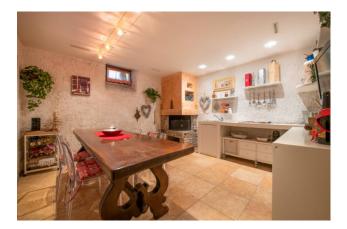

The property is completed by a tavern with fireplace and a private garden with two parking spaces.

The property is in perfect state of use thanks to the complete renovation carried out in 2009 in which the water/sanitary, electrical and autonomous heating systems were completely redone, replacement of internal doors, renovation of services, installation of top quality parquet throughout the property, air conditioning system as well as alarm system.

## Features

Cellar: 16 m<sup>2</sup>

Fireplace