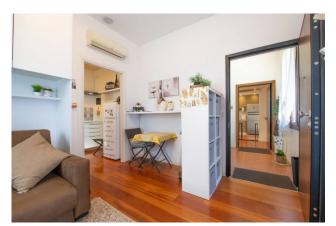

The property is currently divided into two units, the main house and a studio, with the possibility of restoring one large flat free on four sides.

The main unit is on two levels, on the first floor we find the entrance hall, kitchen with balcony, a utility room (where a bathroom can be created), the living area, served by a balcony, of living room and dining area, the master bedroom with private bathroom. On the attic floor a further double bedroom, a bathroom and a pocket terrace in the roof.