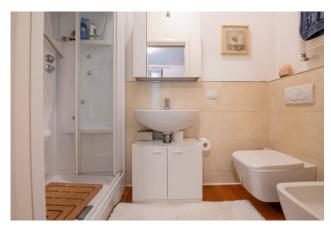

The property is currently divided into two units, the main house and a studio, with the possibility of restoring one large flat free on four sides.

The main unit is on two levels, on the first floor we find the entrance hall, kitchen with balcony, a utility room (where a bathroom can be created), the living area, served by a balcony, of living room and dining area, the master bedroom with private bathroom. On the attic floor a further double bedroom, a bathroom and a pocket terrace in the roof.