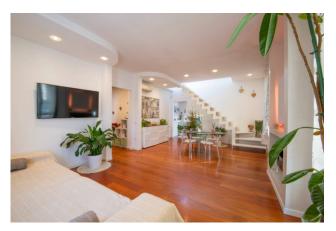

The property is currently divided into two units, the main house and a studio, with the possibility of restoring one large flat free on four sides.

The main unit is on two levels, on the first floor we find the entrance hall, kitchen with balcony, a utility room (where a bathroom can be created), the living area, served by a balcony, of living room and dining area, the master bedroom with private bathroom. On the attic floor a further double bedroom, a bathroom and a pocket terrace in the roof.

The property is completed by a tavern with fireplace and a private garden with two parking spaces.

The property is in perfect state of use thanks to the complete renovation carried out in 2009 in which the water/sanitary, electrical and autonomous heating systems were completely redone, replacement of internal doors, renovation of services, installation of top quality parquet throughout the property, air conditioning system as well as alarm system.