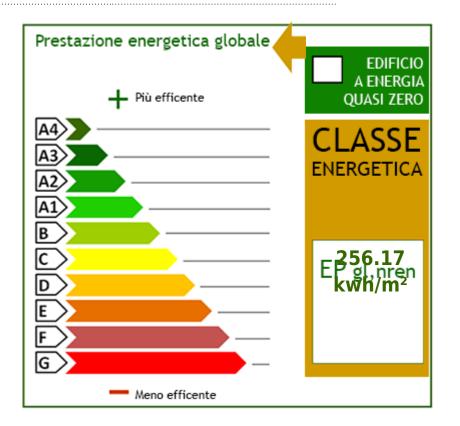

## **Property details**

| Reason: Sale             |
|--------------------------|
| Region: Veneto           |
| Municipality: Verona     |
| <b>Price</b> : € 460.000 |
| Bedrooms: 3              |
| Rooms: 6                 |
| Level: 1                 |
| Heating: Heating         |
| Age Construction: 1930   |
| Balconies: Present       |
| Garden: Private          |
| Pets Allowed: Yes        |
|                          |