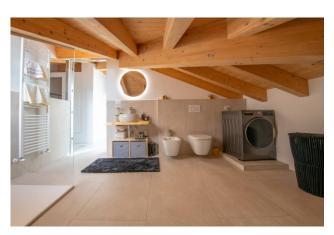

The property is currently divided into two units, the main house and a studio, with the possibility of restoring one large flat free on four sides.

The main unit is on two levels, on the first floor we find the entrance hall, kitchen with balcony, a utility room (where a bathroom can be created), the living area, served by a balcony, of living room and dining area, the master bedroom with private bathroom. On the attic floor a further double bedroom, a bathroom and a pocket terrace in the roof.

The property is completed by a tavern with fireplace and a private garden with two parking spaces.

The property is in perfect state of use thanks to the complete renovation carried out in 2009 in which the water/sanitary, electrical and autonomous heating systems were completely redone, replacement of internal doors, renovation of services, installation of top quality parquet throughout the property, air conditioning system as well as alarm system.