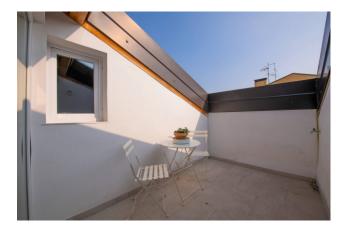

The property is completed by a tavern with fireplace and a private garden with two parking spaces.

The property is in perfect state of use thanks to the complete renovation carried out in 2009 in which the water/sanitary, electrical and autonomous heating systems were completely redone, replacement of internal doors, renovation of services, installation of top quality parquet throughout the property, air conditioning system as well as alarm system.