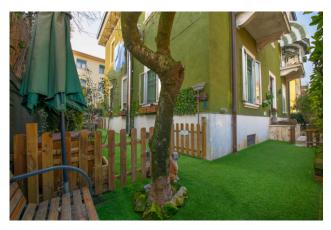

The property is completed by a tavern with fireplace and a private garden with two parking spaces.

The property is in perfect state of use thanks to the complete renovation carried out in 2009 in which the water/sanitary, electrical and autonomous heating systems were completely redone, replacement of internal doors, renovation of services, installation of top quality parquet throughout the property, air conditioning system as well as alarm system.