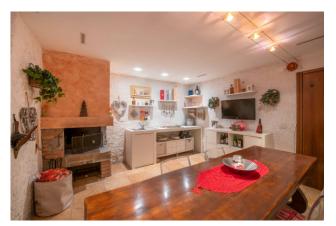

The property is completed by a tavern with fireplace and a private garden with two parking spaces.

The property is in perfect state of use thanks to the complete renovation carried out in 2009 in which the water/sanitary, electrical and autonomous heating systems were completely redone, replacement of internal doors, renovation of services, installation of top quality parquet throughout the property, air conditioning system as well as alarm system.

## Features

Cellar: 16 m<sup>2</sup>

Fireplace