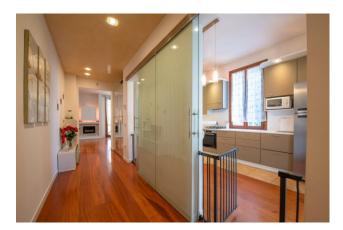

The property is currently divided into two units, the main house and a studio, with the possibility of restoring one large flat free on four sides.

The main unit is on two levels, on the first floor we find the entrance hall, kitchen with balcony, a utility room (where a bathroom can be created), the living area, served by a balcony, of living room and dining area, the master bedroom with private bathroom. On the attic floor a further double bedroom, a bathroom and a pocket terrace in the roof.