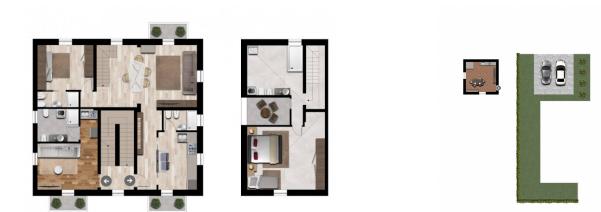

## 200 sq. m. | Bathrooms: 3 | Bedrooms: 3 | Rooms: 6

SEMI-DETACHED HOUSE WITH GARDEN IN BIONDELLA - VERONA -

In the area of the first Biondella (Est Verona) we propose in a semi-detached context, a whole top floor with attic, tavern with fireplace, private garden with two parking spaces.

The property is currently divided into two units, the main house and a studio, with the possibility of restoring one large flat free on four sides.

The main unit is on two levels, on the first floor we find the entrance hall, kitchen with balcony, a utility room (where a bathroom can be created), the living area, served by a balcony, of living room and dining area, the master bedroom with private bathroom. On the attic floor a further double bedroom, a bathroom and a pocket terrace in the roof.

The property is completed by a tavern with fireplace and a private garden with two parking spaces.

The property is in perfect state of use thanks to the complete renovation carried out in 2009 in which the water/sanitary, electrical and autonomous heating systems were completely redone, replacement of internal doors, renovation of services, installation of top quality parquet throughout the property, air conditioning system as well as alarm system.