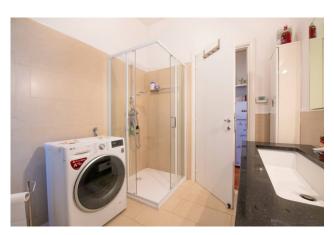

The property is currently divided into two units, the main house and a studio, with the possibility of restoring one large flat free on four sides.

The main unit is on two levels, on the first floor we find the entrance hall, kitchen with balcony, a utility room (where a bathroom can be created), the living area, served by a balcony, of living room and dining area, the master bedroom with private bathroom. On the attic floor a further double bedroom, a bathroom and a pocket terrace in the roof.