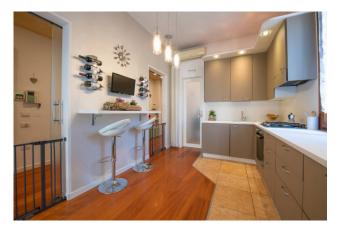

The property is currently divided into two units, the main house and a studio, with the possibility of restoring one large flat free on four sides.

The main unit is on two levels, on the first floor we find the entrance hall, kitchen with balcony, a utility room (where a bathroom can be created), the living area, served by a balcony, of living room and dining area, the master bedroom with private bathroom. On the attic floor a further double bedroom, a bathroom and a pocket terrace in the roof.