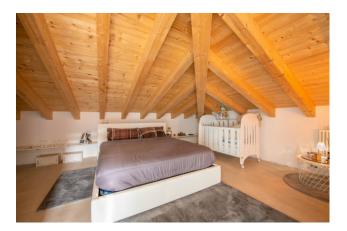

The property is currently divided into two units, the main house and a studio, with the possibility of restoring one large flat free on four sides.

The main unit is on two levels, on the first floor we find the entrance hall, kitchen with balcony, a utility room (where a bathroom can be created), the living area, served by a balcony, of living room and dining area, the master bedroom with private bathroom. On the attic floor a further double bedroom, a bathroom and a pocket terrace in the roof.

In 2019, the building's roof was completely redone with a new self-ventilated roof with exposed beams and seismic adjustment. In 2023 the attic was completed.

Translated with DeepL.com (free version)