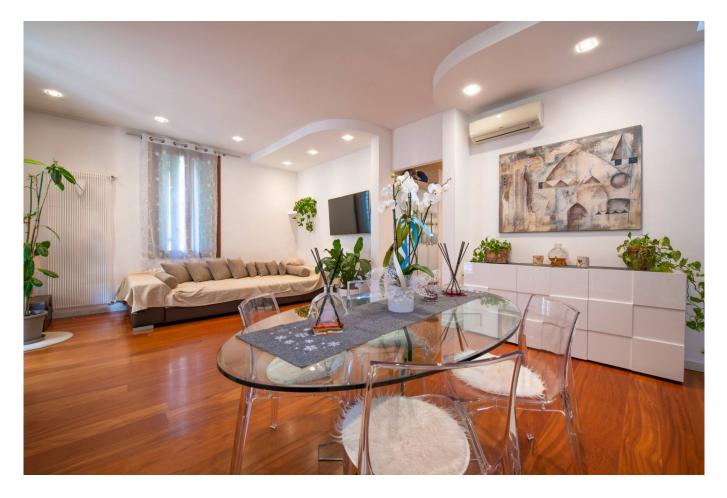

The property is currently divided into two units, the main house and a studio, with the possibility of restoring one large flat free on four sides.

The main unit is on two levels, on the first floor we find the entrance hall, kitchen with balcony, a utility room (where a bathroom can be created), the living area, served by a balcony, of living room and dining area, the master bedroom with private bathroom. On the attic floor a further double bedroom, a bathroom and a pocket terrace in the roof.

The property is completed by a tavern with fireplace and a private garden with two parking spaces.

The property is in perfect state of use thanks to the complete renovation carried out in 2009 in which the water/sanitary, electrical and autonomous heating systems were completely redone, replacement of internal doors, renovation of services, installation of top quality parquet throughout the property, air conditioning system as well as alarm system.