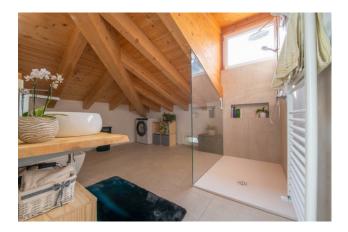

The property is currently divided into two units, the main house and a studio, with the possibility of restoring one large flat free on four sides.

The main unit is on two levels, on the first floor we find the entrance hall, kitchen with balcony, a utility room (where a bathroom can be created), the living area, served by a balcony, of living room and dining area, the master bedroom with private bathroom. On the attic floor a further double bedroom, a bathroom and a pocket terrace in the roof.

The property is completed by a tavern with fireplace and a private garden with two parking spaces.

The property is in perfect state of use thanks to the complete renovation carried out in 2009 in which the water/sanitary, electrical and autonomous heating systems were completely redone, replacement of internal doors, renovation of services, installation of top quality parquet throughout the property, air conditioning system as well as alarm system.