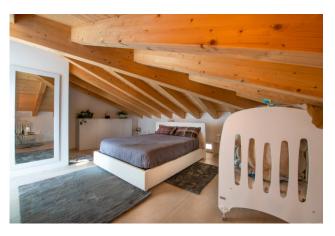

The property is currently divided into two units, the main house and a studio, with the possibility of restoring one large flat free on four sides.

The main unit is on two levels, on the first floor we find the entrance hall, kitchen with balcony, a utility room (where a bathroom can be created), the living area, served by a balcony, of living room and dining area, the master bedroom with private bathroom. On the attic floor a further double bedroom, a bathroom and a pocket terrace in the roof.

In 2019, the building's roof was completely redone with a new self-ventilated roof with exposed beams and seismic adjustment. In 2023 the attic was completed.

Translated with DeepL.com (free version)