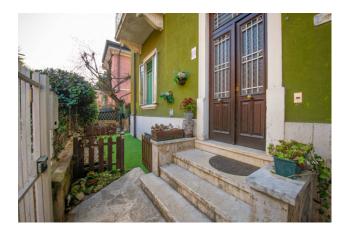

The property is currently divided into two units, the main house and a studio, with the possibility of restoring one large flat free on four sides.

The main unit is on two levels, on the first floor we find the entrance hall, kitchen with balcony, a utility room (where a bathroom can be created), the living area, served by a balcony, of living room and dining area, the master bedroom with private bathroom. On the attic floor a further double bedroom, a bathroom and a pocket terrace in the roof.

The property is completed by a tavern with fireplace and a private garden with two parking spaces.

The property is in perfect state of use thanks to the complete renovation carried out in 2009 in which the water/sanitary, electrical and autonomous heating systems were completely redone, replacement of internal doors, renovation of services, installation of top quality parquet throughout the property, air conditioning system as well as alarm system.