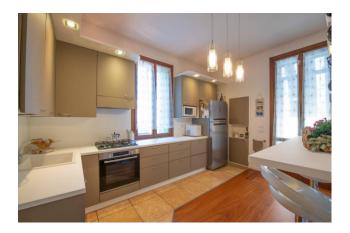

The property is currently divided into two units, the main house and a studio, with the possibility of restoring one large flat free on four sides.

The main unit is on two levels, on the first floor we find the entrance hall, kitchen with balcony, a utility room (where a bathroom can be created), the living area, served by a balcony, of living room and dining area, the master bedroom with private bathroom. On the attic floor a further double bedroom, a bathroom and a pocket terrace in the roof.

The property is completed by a tavern with fireplace and a private garden with two parking spaces.

The property is in perfect state of use thanks to the complete renovation carried out in 2009 in which the water/sanitary, electrical and autonomous heating systems were completely redone, replacement of internal doors, renovation of services, installation of top quality parquet throughout the property, air conditioning system as well as alarm system.