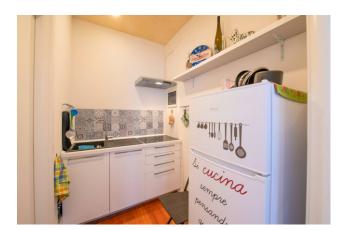

The property is currently divided into two units, the main house and a studio, with the possibility of restoring one large flat free on four sides.

The main unit is on two levels, on the first floor we find the entrance hall, kitchen with balcony, a utility room (where a bathroom can be created), the living area, served by a balcony, of living room and dining area, the master bedroom with private bathroom. On the attic floor a further double bedroom, a bathroom and a pocket terrace in the roof.