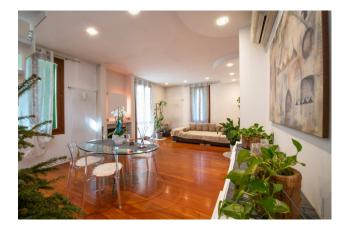

The property is currently divided into two units, the main house and a studio, with the possibility of restoring one large flat free on four sides.

The main unit is on two levels, on the first floor we find the entrance hall, kitchen with balcony, a utility room (where a bathroom can be created), the living area, served by a balcony, of living room and dining area, the master bedroom with private bathroom. On the attic floor a further double bedroom, a bathroom and a pocket terrace in the roof.

The property is completed by a tavern with fireplace and a private garden with two parking spaces.

The property is in perfect state of use thanks to the complete renovation carried out in 2009 in which the water/sanitary, electrical and autonomous heating systems were completely redone, replacement of internal doors, renovation of services, installation of top quality parquet throughout the property, air conditioning system as well as alarm system.