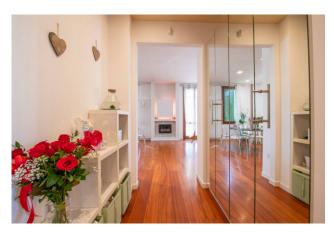

The property is currently divided into two units, the main house and a studio, with the possibility of restoring one large flat free on four sides.

The main unit is on two levels, on the first floor we find the entrance hall, kitchen with balcony, a utility room (where a bathroom can be created), the living area, served by a balcony, of living room and dining area, the master bedroom with private bathroom. On the attic floor a further double bedroom, a bathroom and a pocket terrace in the roof.

The property is completed by a tavern with fireplace and a private garden with two parking spaces.

The property is in perfect state of use thanks to the complete renovation carried out in 2009 in which the water/sanitary, electrical and autonomous heating systems were completely redone, replacement of internal doors, renovation of services, installation of top quality parquet throughout the property, air conditioning system as well as alarm system.