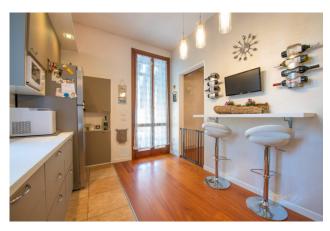

The property is currently divided into two units, the main house and a studio, with the possibility of restoring one large flat free on four sides.

The main unit is on two levels, on the first floor we find the entrance hall, kitchen with balcony, a utility room (where a bathroom can be created), the living area, served by a balcony, of living room and dining area, the master bedroom with private bathroom. On the attic floor a further double bedroom, a bathroom and a pocket terrace in the roof.

The property is completed by a tavern with fireplace and a private garden with two parking spaces.

The property is in perfect state of use thanks to the complete renovation carried out in 2009 in which the water/sanitary, electrical and autonomous heating systems were completely redone, replacement of internal doors, renovation of services, installation of top quality parquet throughout the property, air conditioning system as well as alarm system.