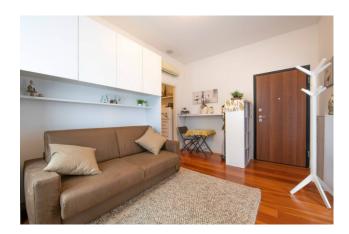

The property is currently divided into two units, the main house and a studio, with the possibility of restoring one large flat free on four sides.

The main unit is on two levels, on the first floor we find the entrance hall, kitchen with balcony, a utility room (where a bathroom can be created), the living area, served by a balcony, of living room and dining area, the master bedroom with private bathroom. On the attic floor a further double bedroom, a bathroom and a pocket terrace in the roof.

The property is completed by a tavern with fireplace and a private garden with two parking spaces.

The property is in perfect state of use thanks to the complete renovation carried out in 2009 in which the water/sanitary, electrical and autonomous heating systems were completely redone, replacement of internal doors, renovation of services, installation of top quality parquet throughout the property, air conditioning system as well as alarm system.