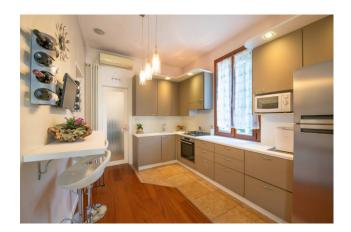

The property is currently divided into two units, the main house and a studio, with the possibility of restoring one large flat free on four sides.

The main unit is on two levels, on the first floor we find the entrance hall, kitchen with balcony, a utility room (where a bathroom can be created), the living area, served by a balcony, of living room and dining area, the master bedroom with private bathroom. On the attic floor a further double bedroom, a bathroom and a pocket terrace in the roof.

The property is completed by a tavern with fireplace and a private garden with two parking spaces.

The property is in perfect state of use thanks to the complete renovation carried out in 2009 in which the water/sanitary, electrical and autonomous heating systems were completely redone, replacement of internal doors, renovation of services, installation of top quality parquet throughout the property, air conditioning system as well as alarm system.