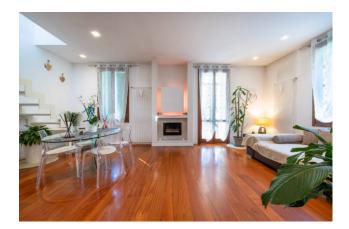

The property is currently divided into two units, the main house and a studio, with the possibility of restoring one large flat free on four sides.

The main unit is on two levels, on the first floor we find the entrance hall, kitchen with balcony, a utility room (where a bathroom can be created), the living area, served by a balcony, of living room and dining area, the master bedroom with private bathroom. On the attic floor a further double bedroom, a bathroom and a pocket terrace in the roof.

The property is completed by a tavern with fireplace and a private garden with two parking spaces.

The property is in perfect state of use thanks to the complete renovation carried out in 2009 in which the water/sanitary, electrical and autonomous heating systems were completely redone, replacement of internal doors, renovation of services, installation of top quality parquet throughout the property, air conditioning system as well as alarm system.

## Features

Cellar: 16 m<sup>2</sup>

Fireplace