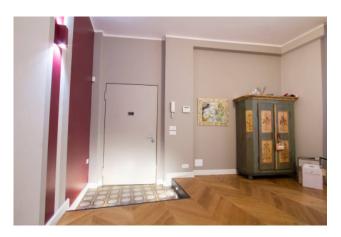

The beautiful original period door opens onto an elegant living room with wooden floors that are a link between every room in the apartment, including the bathrooms.

The spacious and luxurious master bedroom has a large walk-in wardrobe and a private bathroom; the latter, a masterpiece of design, includes both a modern and spacious shower and a bathtub which is very sophisticated in its design.