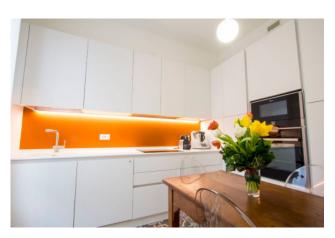

#### ELEGANT NEWLY RENOVATED APARTMENT IN THE CENTRE OF VERONA

In the heart of the historic centre of Verona, in an elegant and upmarket setting, with the recent addition of a lift, we offer a second floor apartment which has been beautifully renovated in every detail.

The beautiful original period door opens onto an elegant living room with wooden floors that are a link between every room in the apartment, including the bathrooms.

The spacious and luxurious master bedroom has a large walk-in wardrobe and a private bathroom; the latter, a masterpiece of design, includes both a modern and spacious shower and a bathtub which is very sophisticated in its design.

Two other bedrooms, a second bathroom and a convenient laundry room complete the property.

The sophisticated renovation and careful choice of materials, along with the elegant layout, contribute to classifying this property in the luxury category.

A prestigious and characterizing element is the use of home automation; underfloor heating and cooling, dehumidification and modern alarm system make this elegant apartment unique.

The property also includes a convenient cellar in the basement and on the top floor a windowed attic.