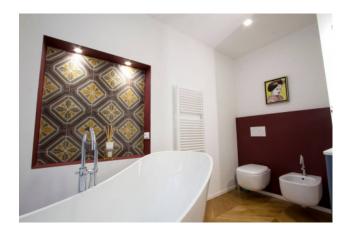

The beautiful original period door opens onto an elegant living room with wooden floors that are a link between every room in the apartment, including the bathrooms.

The spacious and luxurious master bedroom has a large walk-in wardrobe and a private bathroom; the latter, a masterpiece of design, includes both a modern and spacious shower and a bathtub which is very sophisticated in its design.