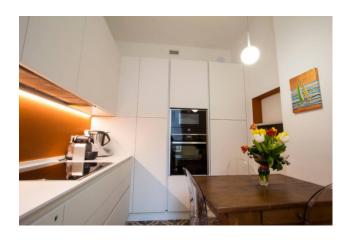

#### ELEGANT NEWLY RENOVATED APARTMENT IN THE CENTRE OF VERONA

In the heart of the historic centre of Verona, in an elegant and upmarket setting, with the recent addition of a lift, we offer a second floor apartment which has been beautifully renovated in every detail.

The beautiful original period door opens onto an elegant living room with wooden floors that are a link between every room in the apartment, including the bathrooms.

The spacious and luxurious master bedroom has a large walk-in wardrobe and a private bathroom; the latter, a masterpiece of design, includes both a modern and spacious shower and a bathtub which is very sophisticated in its design.

Two other bedrooms, a second bathroom and a convenient laundry room complete the property.

The sophisticated renovation and careful choice of materials, along with the elegant layout, contribute to classifying this property in the luxury category.

A prestigious and characterizing element is the use of home automation; underfloor heating and cooling, dehumidification and modern alarm system make this elegant apartment unique.

The property also includes a convenient cellar in the basement and on the top floor a windowed attic.