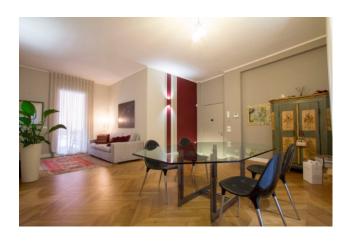

The beautiful original period door opens onto an elegant living room with wooden floors that are a link between every room in the apartment, including the bathrooms.

The spacious and luxurious master bedroom has a large walk-in wardrobe and a private bathroom; the latter, a masterpiece of design, includes both a modern and spacious shower and a bathtub which is very sophisticated in its design.

Two other bedrooms, a second bathroom and a convenient laundry room complete the property.

The sophisticated renovation and careful choice of materials, along with the elegant layout, contribute to classifying this property in the luxury category.