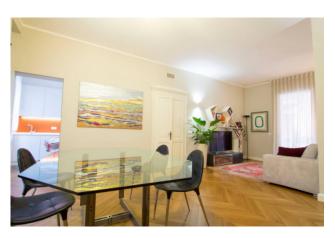

The beautiful original period door opens onto an elegant living room with wooden floors that are a link between every room in the apartment, including the bathrooms.

The spacious and luxurious master bedroom has a large walk-in wardrobe and a private bathroom; the latter, a masterpiece of design, includes both a modern and spacious shower and a bathtub which is very sophisticated in its design.

Two other bedrooms, a second bathroom and a convenient laundry room complete the property.

The sophisticated renovation and careful choice of materials, along with the elegant layout, contribute to classifying this property in the luxury category.