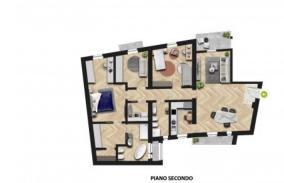

## 170 sq. m. | Bathrooms: 2 | Bedrooms: 3 | Rooms: 5

The beautiful original period door opens onto an elegant living room with wooden floors that are a link between every room in the apartment, including the bathrooms.

The spacious and luxurious master bedroom has a large walk-in wardrobe and a private bathroom; the latter, a masterpiece of design, includes both a modern and spacious shower and a bathtub which is very sophisticated in its design.

Two other bedrooms, a second bathroom and a convenient laundry room complete the property.

The sophisticated renovation and careful choice of materials, along with the elegant layout, contribute to classifying this property in the luxury category.