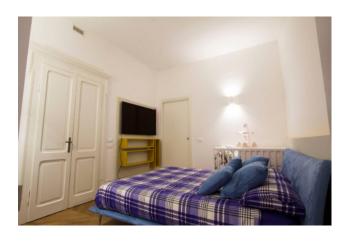

The beautiful original period door opens onto an elegant living room with wooden floors that are a link between every room in the apartment, including the bathrooms.

The spacious and luxurious master bedroom has a large walk-in wardrobe and a private bathroom; the latter, a masterpiece of design, includes both a modern and spacious shower and a bathtub which is very sophisticated in its design.