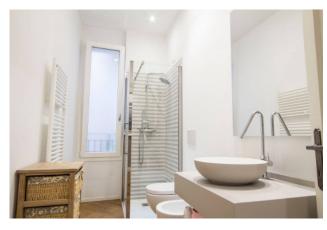

The beautiful original period door opens onto an elegant living room with wooden floors that are a link between every room in the apartment, including the bathrooms.

The spacious and luxurious master bedroom has a large walk-in wardrobe and a private bathroom; the latter, a masterpiece of design, includes both a modern and spacious shower and a bathtub which is very sophisticated in its design.