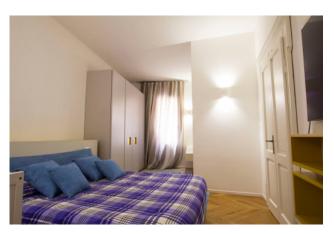

The beautiful original period door opens onto an elegant living room with wooden floors that are a link between every room in the apartment, including the bathrooms.

The spacious and luxurious master bedroom has a large walk-in wardrobe and a private bathroom; the latter, a masterpiece of design, includes both a modern and spacious shower and a bathtub which is very sophisticated in its design.