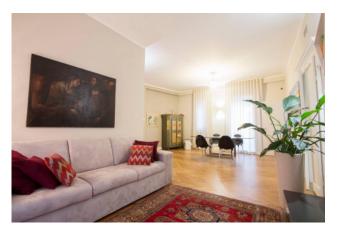

The beautiful original period door opens onto an elegant living room with wooden floors that are a link between every room in the apartment, including the bathrooms.

The spacious and luxurious master bedroom has a large walk-in wardrobe and a private bathroom; the latter, a masterpiece of design, includes both a modern and spacious shower and a bathtub which is very sophisticated in its design.