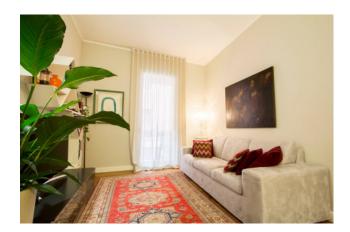

The beautiful original period door opens onto an elegant living room with wooden floors that are a link between every room in the apartment, including the bathrooms.

The spacious and luxurious master bedroom has a large walk-in wardrobe and a private bathroom; the latter, a masterpiece of design, includes both a modern and spacious shower and a bathtub which is very sophisticated in its design.