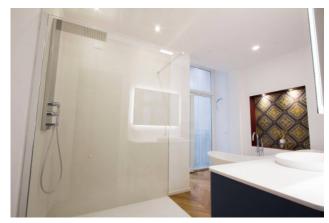

The beautiful original period door opens onto an elegant living room with wooden floors that are a link between every room in the apartment, including the bathrooms.

The spacious and luxurious master bedroom has a large walk-in wardrobe and a private bathroom; the latter, a masterpiece of design, includes both a modern and spacious shower and a bathtub which is very sophisticated in its design.