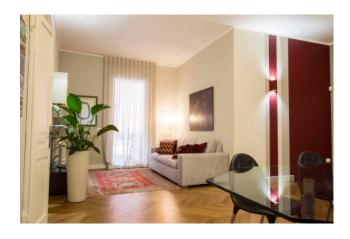

The beautiful original period door opens onto an elegant living room with wooden floors that are a link between every room in the apartment, including the bathrooms.

The spacious and luxurious master bedroom has a large walk-in wardrobe and a private bathroom; the latter, a masterpiece of design, includes both a modern and spacious shower and a bathtub which is very sophisticated in its design.

Two other bedrooms, a second bathroom and a convenient laundry room complete the property.

The sophisticated renovation and careful choice of materials, along with the elegant layout, contribute to classifying this property in the luxury category.