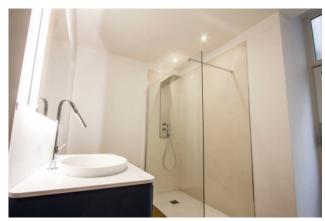

The beautiful original period door opens onto an elegant living room with wooden floors that are a link between every room in the apartment, including the bathrooms.

The spacious and luxurious master bedroom has a large walk-in wardrobe and a private bathroom; the latter, a masterpiece of design, includes both a modern and spacious shower and a bathtub which is very sophisticated in its design.