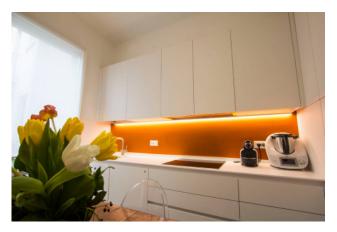

#### ELEGANT NEWLY RENOVATED APARTMENT IN THE CENTRE OF VERONA

In the heart of the historic centre of Verona, in an elegant and upmarket setting, with the recent addition of a lift, we offer a second floor apartment which has been beautifully renovated in every detail.

The beautiful original period door opens onto an elegant living room with wooden floors that are a link between every room in the apartment, including the bathrooms.

The spacious and luxurious master bedroom has a large walk-in wardrobe and a private bathroom; the latter, a masterpiece of design, includes both a modern and spacious shower and a bathtub which is very sophisticated in its design.

Two other bedrooms, a second bathroom and a convenient laundry room complete the property.

The sophisticated renovation and careful choice of materials, along with the elegant layout, contribute to classifying this property in the luxury category.

A prestigious and characterizing element is the use of home automation; underfloor heating and cooling, dehumidification and modern alarm system make this elegant apartment unique.

The property also includes a convenient cellar in the basement and on the top floor a windowed attic.