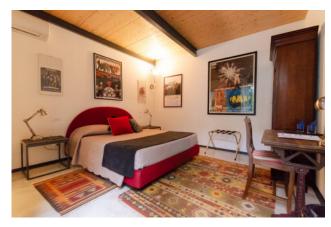

The recent and complete renovation of a 1960s shed has allowed the realization of this particular and unique modern and dynamic structure arranged on two levels with a fine play of double heights and double facing; one of a kind is the internal open-air garden which is directly overlooked by both the bedrooms and the living room and which provides the entire property with plenty of light and airiness. The property consists of four large bedrooms, each with air conditioning and private bathroom, and two further rooms with a bathroom for a small suite.

Particular attention was paid to the construction of the rooms both from the point of view of noise transmission, and for the comfort of the independent temperature in each room. Completing the structure are large skylights that infuse additional air and light at various levels.