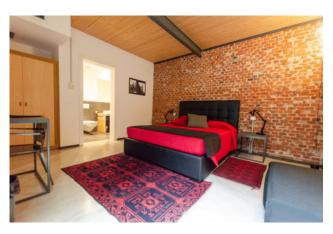

The recent and complete renovation of a 1960s shed has allowed the realization of this particular and unique modern and dynamic structure arranged on two levels with a fine play of double heights and double facing; one of a kind is the internal open-air garden which is directly overlooked by both the bedrooms and the living room and which provides the entire property with plenty of light and airiness. The property consists of four large bedrooms, each with air conditioning and private bathroom, and two further rooms with a bathroom for a small suite.