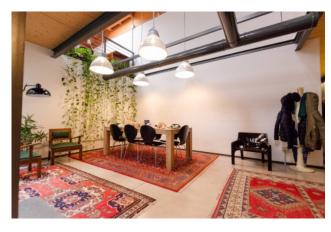

## 280 sq. m. | Bathrooms: 5 | Bedrooms: 5 | Rooms: 7

MODERN LOFT TWO STEPS FROM SAN ZENO USED AS ROOMS FOR RENT -

A stone's throw from San Zeno we offer a spacious New York-style loft used as a tourist facility.

The recent and complete renovation of a 1960s shed has allowed the realization of this particular and unique modern and dynamic structure arranged on two levels with a fine play of double heights and double facing; one of a kind is the internal open-air garden which is directly overlooked by both the bedrooms and the living room and which provides the entire property with plenty of light and airiness. The property consists of four large bedrooms, each with air conditioning and private bathroom, and two further rooms with a bathroom for a small suite.

Particular attention was paid to the construction of the rooms both from the point of view of noise transmission, and for the comfort of the independent temperature in each room. Completing the structure are large skylights that infuse additional air and light at various levels.