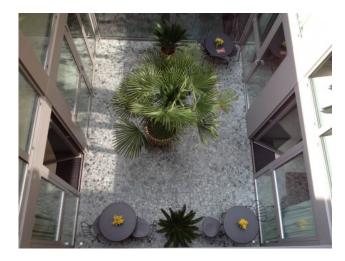

The recent and complete renovation of a 1960s shed has allowed the realization of this particular and unique modern and dynamic structure arranged on two levels with a fine play of double heights and double facing; one of a kind is the internal open-air garden which is directly overlooked by both the bedrooms and the living room and which provides the entire property with plenty of light and airiness. The property consists of four large bedrooms, each with air conditioning and private bathroom, and two further rooms with a bathroom for a small suite.