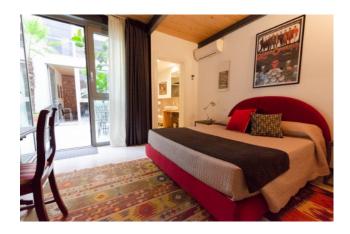

The recent and complete renovation of a 1960s shed has allowed the realization of this particular and unique modern and dynamic structure arranged on two levels with a fine play of double heights and double facing; one of a kind is the internal open-air garden which is directly overlooked by both the bedrooms and the living room and which provides the entire property with plenty of light and airiness. The property consists of four large bedrooms, each with air conditioning and private bathroom, and two further rooms with a bathroom for a small suite.

Particular attention was paid to the construction of the rooms both from the point of view of noise transmission, and for the comfort of the independent temperature in each room. Completing the structure are large skylights that infuse additional air and light at various levels.