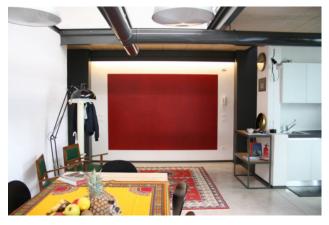

The recent and complete renovation of a 1960s shed has allowed the realization of this particular and unique modern and dynamic structure arranged on two levels with a fine play of double heights and double facing; one of a kind is the internal open-air garden which is directly overlooked by both the bedrooms and the living room and which provides the entire property with plenty of light and airiness. The property consists of four large bedrooms, each with air conditioning and private bathroom, and two further rooms with a bathroom for a small suite.

Particular attention was paid to the construction of the rooms both from the point of view of noise transmission, and for the comfort of the independent temperature in each room. Completing the structure are large skylights that infuse additional air and light at various levels.