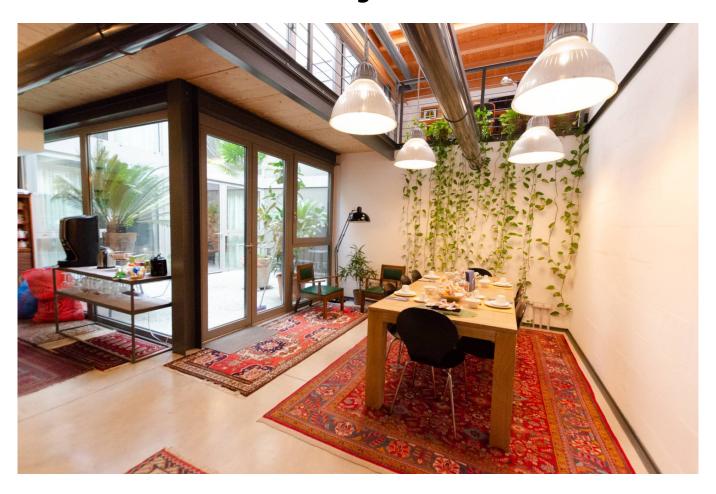

## 280 sq. m. | Bathrooms: 5 | Bedrooms: 5 | Rooms: 7

MODERN LOFT TWO STEPS FROM SAN ZENO USED AS ROOMS FOR RENT -

A stone's throw from San Zeno we offer a spacious New York-style loft used as a tourist facility.

The recent and complete renovation of a 1960s shed has allowed the realization of this particular and unique modern and dynamic structure arranged on two levels with a fine play of double heights and double facing; one of a kind is the internal open-air garden which is directly overlooked by both the bedrooms and the living room and which provides the entire property with plenty of light and airiness. The property consists of four large bedrooms, each with air conditioning and private bathroom, and two further rooms with a bathroom for a small suite.

Particular attention was paid to the construction of the rooms both from the point of view of noise transmission, and for the comfort of the independent temperature in each room. Completing the structure are large skylights that infuse additional air and light at various levels.