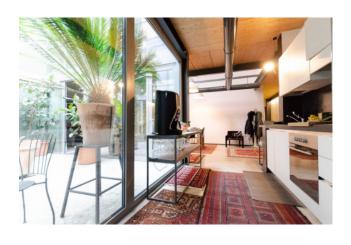

The recent and complete renovation of a 1960s shed has allowed the realization of this particular and unique modern and dynamic structure arranged on two levels with a fine play of double heights and double facing; one of a kind is the internal open-air garden which is directly overlooked by both the bedrooms and the living room and which provides the entire property with plenty of light and airiness. The property consists of four large bedrooms, each with air conditioning and private bathroom, and two further rooms with a bathroom for a small suite.

## **Property details**

Pets Allowed: Yes

Code: GNT30VERHOT Reason: Sale Type: Region: Veneto Province: Verona Municipality: Verona Area: Borgo Milano **Price**: € 600.000 Total Square Meters: 280 sq. m. Bedrooms: 5 Bathrooms: 5 Rooms: 7 State of Preservation: Excellent Level: Multi-Storey **Total Floor**: 2 **Heating**: Heating Age Construction: 2012 Available: Yes Garden: Private, 22 sq. m. Kitchen: Kitchenette