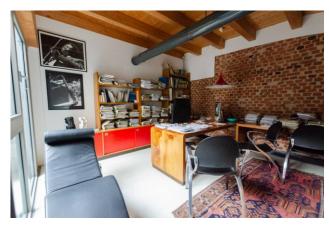

## 280 sq. m. | Bathrooms: 5 | Bedrooms: 5 | Rooms: 7

MODERN LOFT TWO STEPS FROM SAN ZENO USED AS ROOMS FOR RENT -

A stone's throw from San Zeno we offer a spacious New York-style loft used as a tourist facility.

The recent and complete renovation of a 1960s shed has allowed the realization of this particular and unique modern and dynamic structure arranged on two levels with a fine play of double heights and double facing; one of a kind is the internal open-air garden which is directly overlooked by both the bedrooms and the living room and which provides the entire property with plenty of light and airiness. The property consists of four large bedrooms, each with air conditioning and private bathroom, and two further rooms with a bathroom for a small suite.

Particular attention was paid to the construction of the rooms both from the point of view of noise transmission, and for the comfort of the independent temperature in each room. Completing the structure are large skylights that infuse additional air and light at various levels.