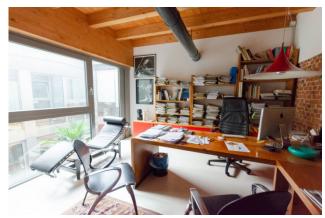

The recent and complete renovation of a 1960s shed has allowed the realization of this particular and unique modern and dynamic structure arranged on two levels with a fine play of double heights and double facing; one of a kind is the internal open-air garden which is directly overlooked by both the bedrooms and the living room and which provides the entire property with plenty of light and airiness. The property consists of four large bedrooms, each with air conditioning and private bathroom, and two further rooms with a bathroom for a small suite.

Particular attention was paid to the construction of the rooms both from the point of view of noise transmission, and for the comfort of the independent temperature in each room. Completing the structure are large skylights that infuse additional air and light at various levels.