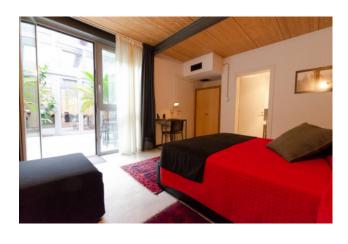

The recent and complete renovation of a 1960s shed has allowed the realization of this particular and unique modern and dynamic structure arranged on two levels with a fine play of double heights and double facing; one of a kind is the internal open-air garden which is directly overlooked by both the bedrooms and the living room and which provides the entire property with plenty of light and airiness. The property consists of four large bedrooms, each with air conditioning and private bathroom, and two further rooms with a bathroom for a small suite.