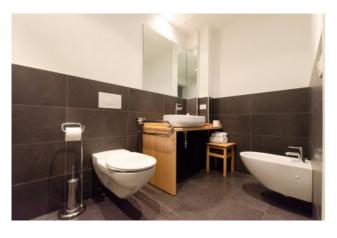

The recent and complete renovation of a 1960s shed has allowed the realization of this particular and unique modern and dynamic structure arranged on two levels with a fine play of double heights and double facing; one of a kind is the internal open-air garden which is directly overlooked by both the bedrooms and the living room and which provides the entire property with plenty of light and airiness. The property consists of four large bedrooms, each with air conditioning and private bathroom, and two further rooms with a bathroom for a small suite.

Particular attention was paid to the construction of the rooms both from the point of view of noise transmission, and for the comfort of the independent temperature in each room. Completing the structure are large skylights that infuse additional air and light at various levels.