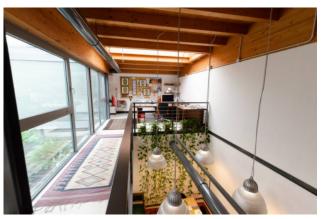

The recent and complete renovation of a 1960s shed has allowed the realization of this particular and unique modern and dynamic structure arranged on two levels with a fine play of double heights and double facing; one of a kind is the internal open-air garden which is directly overlooked by both the bedrooms and the living room and which provides the entire property with plenty of light and airiness. The property consists of four large bedrooms, each with air conditioning and private bathroom, and two further rooms with a bathroom for a small suite.

Particular attention was paid to the construction of the rooms both from the point of view of noise transmission, and for the comfort of the independent temperature in each room. Completing the structure are large skylights that infuse additional air and light at various levels.