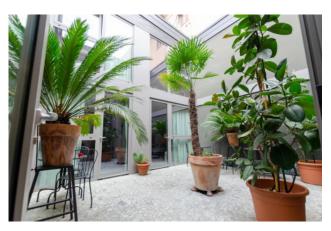

The recent and complete renovation of a 1960s shed has allowed the realization of this particular and unique modern and dynamic structure arranged on two levels with a fine play of double heights and double facing; one of a kind is the internal open-air garden which is directly overlooked by both the bedrooms and the living room and which provides the entire property with plenty of light and airiness. The property consists of four large bedrooms, each with air conditioning and private bathroom, and two further rooms with a bathroom for a small suite.

Particular attention was paid to the construction of the rooms both from the point of view of noise transmission, and for the comfort of the independent temperature in each room. Completing the structure are large skylights that infuse additional air and light at various levels.