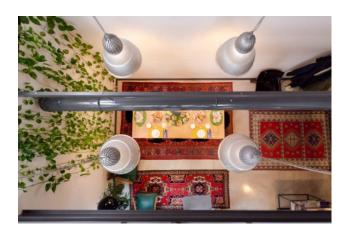

The recent and complete renovation of a 1960s shed has allowed the realization of this particular and unique modern and dynamic structure arranged on two levels with a fine play of double heights and double facing; one of a kind is the internal open-air garden which is directly overlooked by both the bedrooms and the living room and which provides the entire property with plenty of light and airiness. The property consists of four large bedrooms, each with air conditioning and private bathroom, and two further rooms with a bathroom for a small suite.