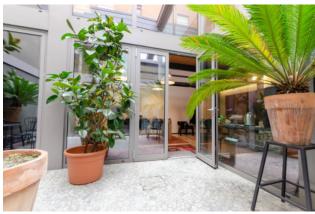

The recent and complete renovation of a 1960s shed has allowed the realization of this particular and unique modern and dynamic structure arranged on two levels with a fine play of double heights and double facing; one of a kind is the internal open-air garden which is directly overlooked by both the bedrooms and the living room and which provides the entire property with plenty of light and airiness. The property consists of four large bedrooms, each with air conditioning and private bathroom, and two further rooms with a bathroom for a small suite.

Particular attention was paid to the construction of the rooms both from the point of view of noise transmission, and for the comfort of the independent temperature in each room. Completing the structure are large skylights that infuse additional air and light at various levels.