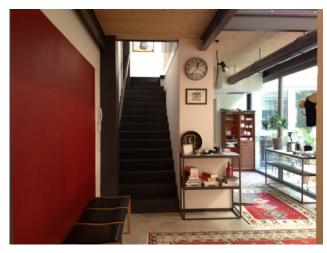

The recent and complete renovation of a 1960s shed has allowed the realization of this particular and unique modern and dynamic structure arranged on two levels with a fine play of double heights and double facing; one of a kind is the internal open-air garden which is directly overlooked by both the bedrooms and the living room and which provides the entire property with plenty of light and airiness. The property consists of four large bedrooms, each with air conditioning and private bathroom, and two further rooms with a bathroom for a small suite.