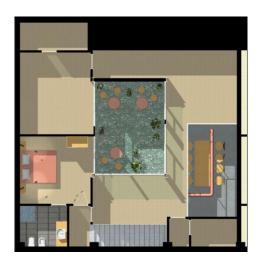

The recent and complete renovation of a 1960s shed has allowed the realization of this particular and unique modern and dynamic structure arranged on two levels with a fine play of double heights and double facing; one of a kind is the internal open-air garden which is directly overlooked by both the bedrooms and the living room and which provides the entire property with plenty of light and airiness. The property consists of four large bedrooms, each with air conditioning and private bathroom, and two further rooms with a bathroom for a small suite.

Particular attention was paid to the construction of the rooms both from the point of view of noise transmission, and for the comfort of the independent temperature in each room. Completing the structure are large skylights that infuse additional air and light at various levels.