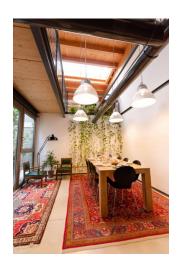

## 280 sq. m. | Bathrooms: 5 | Bedrooms: 5 | Rooms: 7

MODERN LOFT TWO STEPS FROM SAN ZENO USED AS ROOMS FOR RENT -

A stone's throw from San Zeno we offer a spacious New York-style loft used as a tourist facility.

The recent and complete renovation of a 1960s shed has allowed the realization of this particular and unique modern and dynamic structure arranged on two levels with a fine play of double heights and double facing; one of a kind is the internal open-air garden which is directly overlooked by both the bedrooms and the living room and which provides the entire property with plenty of light and airiness. The property consists of four large bedrooms, each with air conditioning and private bathroom, and two further rooms with a bathroom for a small suite.

Particular attention was paid to the construction of the rooms both from the point of view of noise transmission, and for the comfort of the independent temperature in each room. Completing the structure are large skylights that infuse additional air and light at various levels.