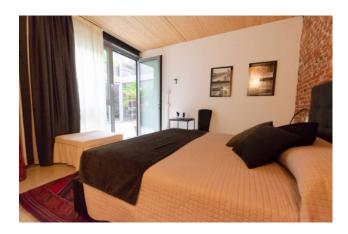

The recent and complete renovation of a 1960s shed has allowed the realization of this particular and unique modern and dynamic structure arranged on two levels with a fine play of double heights and double facing; one of a kind is the internal open-air garden which is directly overlooked by both the bedrooms and the living room and which provides the entire property with plenty of light and airiness. The property consists of four large bedrooms, each with air conditioning and private bathroom, and two further rooms with a bathroom for a small suite.

Particular attention was paid to the construction of the rooms both from the point of view of noise transmission, and for the comfort of the independent temperature in each room. Completing the structure are large skylights that infuse additional air and light at various levels.