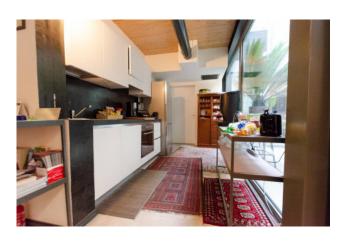

The recent and complete renovation of a 1960s shed has allowed the realization of this particular and unique modern and dynamic structure arranged on two levels with a fine play of double heights and double facing; one of a kind is the internal open-air garden which is directly overlooked by both the bedrooms and the living room and which provides the entire property with plenty of light and airiness. The property consists of four large bedrooms, each with air conditioning and private bathroom, and two further rooms with a bathroom for a small suite.

## **Property details**

Pets Allowed: Yes

Code: GNT30VERHOT Reason: Sale Type: Region: Veneto Province: Verona Municipality: Verona Area: Borgo Milano **Price**: € 600.000 Total Square Meters: 280 sq. m. Bedrooms: 5 Bathrooms: 5 Rooms: 7 State of Preservation: Excellent Level: Multi-Storey **Total Floor**: 2 **Heating**: Heating Age Construction: 2012 Available: Yes Garden: Private, 22 sq. m. Kitchen: Kitchenette