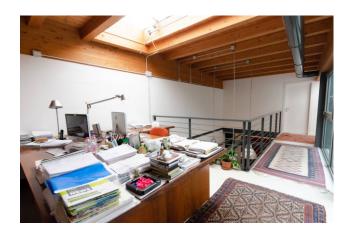

The recent and complete renovation of a 1960s shed has allowed the realization of this particular and unique modern and dynamic structure arranged on two levels with a fine play of double heights and double facing; one of a kind is the internal open-air garden which is directly overlooked by both the bedrooms and the living room and which provides the entire property with plenty of light and airiness. The property consists of four large bedrooms, each with air conditioning and private bathroom, and two further rooms with a bathroom for a small suite.

Particular attention was paid to the construction of the rooms both from the point of view of noise transmission, and for the comfort of the independent temperature in each room. Completing the structure are large skylights that infuse additional air and light at various levels.