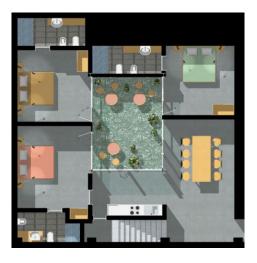

The recent and complete renovation of a 1960s shed has allowed the realization of this particular and unique modern and dynamic structure arranged on two levels with a fine play of double heights and double facing; one of a kind is the internal open-air garden which is directly overlooked by both the bedrooms and the living room and which provides the entire property with plenty of light and airiness. The property consists of four large bedrooms, each with air conditioning and private bathroom, and two further rooms with a bathroom for a small suite.

Particular attention was paid to the construction of the rooms both from the point of view of noise transmission, and for the comfort of the independent temperature in each room. Completing the structure are large skylights that infuse additional air and light at various levels.