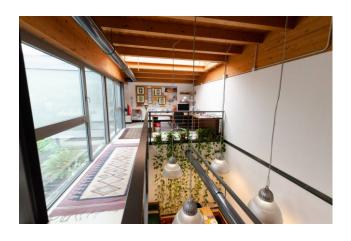

The recent and complete renovation of a 1960s shed has allowed the realization of this particular and unique modern and dynamic structure arranged on two levels with a fine play of double heights and double facing; one of a kind is the internal open-air garden which is directly overlooked by both the bedrooms and the living room and which provides the entire property with plenty of light and airiness. The property consists of four large bedrooms, each with air conditioning and private bathroom, and two further rooms with a bathroom for a small suite.

Particular attention was paid to the construction of the rooms both from the point of view of noise transmission, and for the comfort of the independent temperature in each room. Completing the structure are large skylights that infuse additional air and light at various levels.