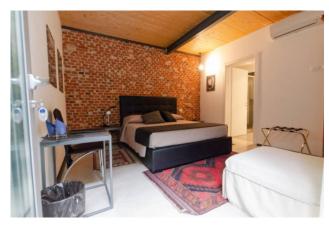

The recent and complete renovation of a 1960s shed has allowed the realization of this particular and unique modern and dynamic structure arranged on two levels with a fine play of double heights and double facing; one of a kind is the internal open-air garden which is directly overlooked by both the bedrooms and the living room and which provides the entire property with plenty of light and airiness. The property consists of four large bedrooms, each with air conditioning and private bathroom, and two further rooms with a bathroom for a small suite.

Particular attention was paid to the construction of the rooms both from the point of view of noise transmission, and for the comfort of the independent temperature in each room. Completing the structure are large skylights that infuse additional air and light at various levels.