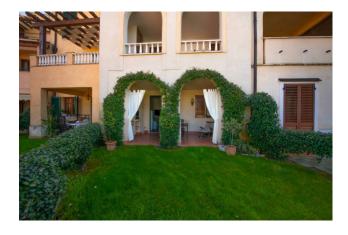

From the bright entrance we can access the splendid covered portico for dining in company, equipped with a barbecue and a sink, convenient for preparing excellent meals without dirtying the kitchen. The porch gives directly onto the private garden where you can sunbathe and keep your pets safely.

The double bedroom gives onto the rear and the French window opens directly onto the garden, which is also owned by the property.

Included in the property are two exclusive, private covered parking spaces, a real convenience due to the proximity of the property unit.