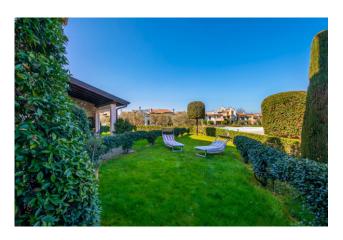

From the bright entrance we can access the splendid covered portico for dining in company, equipped with a barbecue and a sink, convenient for preparing excellent meals without dirtying the kitchen. The porch gives directly onto the private garden where you can sunbathe and keep your pets safely.

The double bedroom gives onto the rear and the French window opens directly onto the garden, which is also owned by the property.

Included in the property are two exclusive, private covered parking spaces, a real convenience due to the proximity of the property unit.