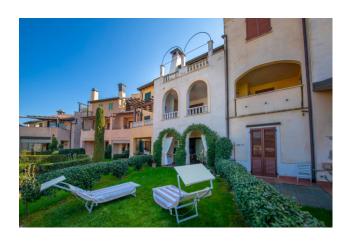

Surrounded by green gardens and large swimming pools, this property is conveniently located for all the services offered by the context.

At the entrance we find an atrium that divides the various rooms, a living area with an open kitchen, a double bedroom, a small study and a bathroom with shower.

From the bright entrance we can access the splendid covered portico for dining in company, equipped with a barbecue and a sink, convenient for preparing excellent meals without dirtying the kitchen. The porch gives directly onto the private garden where you can sunbathe and keep your pets safely.

The double bedroom gives onto the rear and the French window opens directly onto the garden, which is also owned by the property.

Included in the property are two exclusive, private covered parking spaces, a real convenience due to the proximity of the property unit.