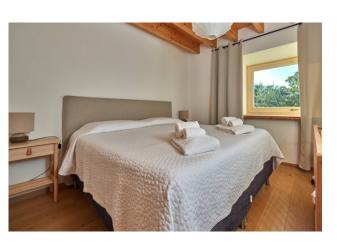

The villa, built on two levels, consists on the ground floor of a large living area with a living room with fireplace served by a portico and a panoramic terrace and a kitchen; a sleeping area of three bedrooms with two bathrooms.

While the first floor, with its own entrance, consists of three rooms, two bathrooms and a living room and veranda equipped as a kitchen area with a panoramic terrace.

The "Orizzonti" flat where we find a spacious living room and kitchen area with large windows and a terrace with a breathtaking view, a sitting room, two double bedrooms and two bangi.

The "Oliveto" cottage built in 2017 and in energy class A4 consists of a living area with an open kitchen, porches and terraces, a double

bedroom and a bathroom.

The interiors were realised with top-quality materials, with a preference for natural ones, including elegant marble for the bathrooms and precious woods for the floors. The perfect combination of contemporary and traditional styles elevates the living experience to the highest level.