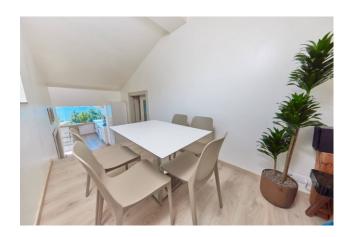

The villa, built on two levels, consists on the ground floor of a large living area with a living room with fireplace served by a portico and a panoramic terrace and a kitchen; a sleeping area of three bedrooms with two bathrooms.

While the first floor, with its own entrance, consists of three rooms, two bathrooms and a living room and veranda equipped as a kitchen area with a panoramic terrace.

The "Orizzonti" flat where we find a spacious living room and kitchen area with large windows and a terrace with a breathtaking view, a sitting room, two double bedrooms and two bangi.