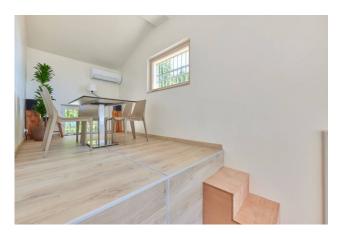

The villa, built on two levels, consists on the ground floor of a large living area with a living room with fireplace served by a portico and a panoramic terrace and a kitchen; a sleeping area of three bedrooms with two bathrooms.

While the first floor, with its own entrance, consists of three rooms, two bathrooms and a living room and veranda equipped as a kitchen area with a panoramic terrace.

The "Orizzonti" flat where we find a spacious living room and kitchen area with large windows and a terrace with a breathtaking view, a sitting room, two double bedrooms and two bangi.