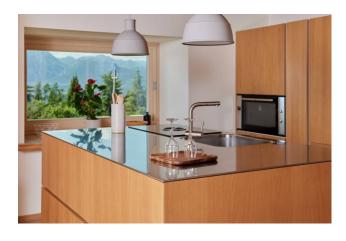

The villa, built on two levels, consists on the ground floor of a large living area with a living room with fireplace served by a portico and a panoramic terrace and a kitchen; a sleeping area of three bedrooms with two bathrooms.

While the first floor, with its own entrance, consists of three rooms, two bathrooms and a living room and veranda equipped as a kitchen area with a panoramic terrace.

The "Orizzonti" flat where we find a spacious living room and kitchen area with large windows and a terrace with a breathtaking view, a sitting room, two double bedrooms and two bangi.

The "Oliveto" cottage built in 2017 and in energy class A4 consists of a living area with an open kitchen, porches and terraces, a double

bedroom and a bathroom.

The interiors were realised with top-quality materials, with a preference for natural ones, including elegant marble for the bathrooms and precious woods for the floors. The perfect combination of contemporary and traditional styles elevates the living experience to the highest level.