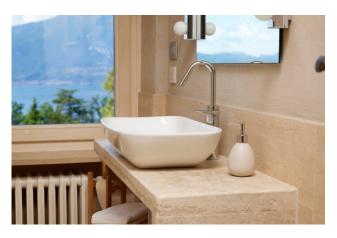

The "Oliveto" cottage built in 2017 and in energy class A4 consists of a living area with an open kitchen, porches and terraces, a double

bedroom and a bathroom.

The interiors were realised with top-quality materials, with a preference for natural ones, including elegant marble for the bathrooms and precious woods for the floors. The perfect combination of contemporary and traditional styles elevates the living experience to the highest level.