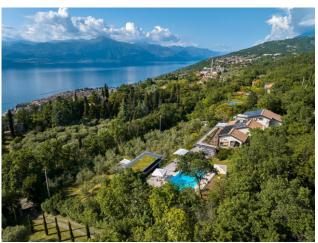

## 690 sq. m. | Bathrooms: 7 | Bedrooms: 8 | Rooms: 10

EXCLUSIVE PROPERTY WITH STUNNING VIEWS OF LAKE GARDA - TORRI DEL BENACO -

In a splendid location directly above Lake Garda, among the hills overlooking Torri del Benaco, this prestigious three-unit complex offers exclusive comfort in the total privacy of nature.

The extraordinarily panoramic elevated location opens up to a boundless view in the direction of the lake and mountains. The property is protected by a well-kept garden enriched by an olive grove and medicinal plants, creating an oasis of peace and tranquillity. Equipped with a splendid panoramic pool area overlooking the lake, fully furnished with sun loungers in the solarium, the garden offers numerous other outdoor places to relax and enjoy the breathtaking view of the lake, including relaxation areas, outdoor sauna and lounges in the shade of luxurious porches.

Contemporary style is combined with natural materials and handcrafted furniture to create a minimalist design with simple, clean lines but a warm and comfortable atmosphere.

This exclusive property comprises three self-contained units, a villa and two flats, totalling 630 square metres with a 5000 square metre garden.