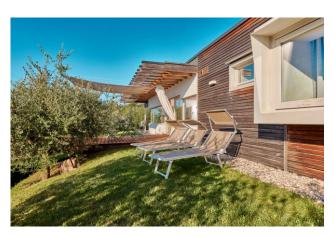

The extraordinarily panoramic elevated location opens up to a boundless view in the direction of the lake and mountains. The property is protected by a well-kept garden enriched by an olive grove and medicinal plants, creating an oasis of peace and tranquillity. Equipped with a splendid panoramic pool area overlooking the lake, fully furnished with sun loungers in the solarium, the garden offers numerous other outdoor places to relax and enjoy the breathtaking view of the lake, including relaxation areas, outdoor sauna and lounges in the shade of luxurious porches.

Contemporary style is combined with natural materials and handcrafted furniture to create a minimalist design with simple, clean lines but a warm and comfortable atmosphere.

This exclusive property comprises three self-contained units, a villa and two flats, totalling 630 square metres with a 5000 square metre garden.