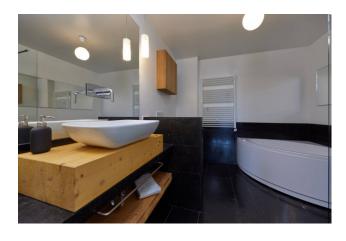

The "Oliveto" cottage built in 2017 and in energy class A4 consists of a living area with an open kitchen, porches and terraces, a double

bedroom and a bathroom.

The interiors were realised with top-quality materials, with a preference for natural ones, including elegant marble for the bathrooms and precious woods for the floors. The perfect combination of contemporary and traditional styles elevates the living experience to the highest level.