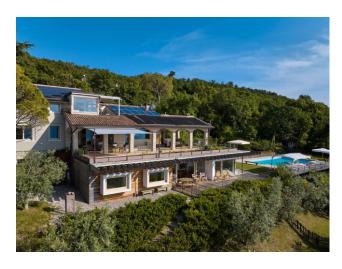

The extraordinarily panoramic elevated location opens up to a boundless view in the direction of the lake and mountains. The property is protected by a well-kept garden enriched by an olive grove and medicinal plants, creating an oasis of peace and tranquillity. Equipped with a splendid panoramic pool area overlooking the lake, fully furnished with sun loungers in the solarium, the garden offers numerous other outdoor places to relax and enjoy the breathtaking view of the lake, including relaxation areas, outdoor sauna and lounges in the shade of luxurious porches.

Contemporary style is combined with natural materials and handcrafted furniture to create a minimalist design with simple, clean lines but a warm and comfortable atmosphere.

This exclusive property comprises three self-contained units, a villa and two flats, totalling 630 square metres with a 5000 square metre garden.

The villa, built on two levels, consists on the ground floor of a large living area with a living room with fireplace served by a portico and a panoramic terrace and a kitchen; a sleeping area of three bedrooms with two bathrooms.