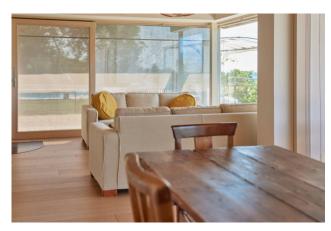

Contemporary style is combined with natural materials and handcrafted furniture to create a minimalist design with simple, clean lines but a warm and comfortable atmosphere.

This exclusive property comprises three self-contained units, a villa and two flats, totalling 630 square metres with a 5000 square metre garden.

The villa, built on two levels, consists on the ground floor of a large living area with a living room with fireplace served by a portico and a panoramic terrace and a kitchen; a sleeping area of three bedrooms with two bathrooms.

While the first floor, with its own entrance, consists of three rooms, two bathrooms and a living room and veranda equipped as a kitchen area with a panoramic terrace.

The "Orizzonti" flat where we find a spacious living room and kitchen area with large windows and a terrace with a breathtaking view, a sitting room, two double bedrooms and two bangi.