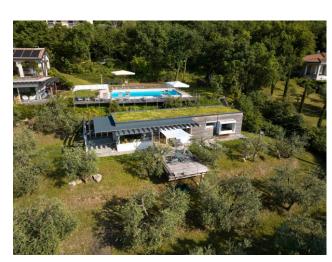

The extraordinarily panoramic elevated location opens up to a boundless view in the direction of the lake and mountains. The property is protected by a well-kept garden enriched by an olive grove and medicinal plants, creating an oasis of peace and tranquillity. Equipped with a splendid panoramic pool area overlooking the lake, fully furnished with sun loungers in the solarium, the garden offers numerous other outdoor places to relax and enjoy the breathtaking view of the lake, including relaxation areas, outdoor sauna and lounges in the shade of luxurious porches.

The "Oliveto" cottage built in 2017 and in energy class A4 consists of a living area with an open kitchen, porches and terraces, a double

bedroom and a bathroom.

The interiors were realised with top-quality materials, with a preference for natural ones, including elegant marble for the bathrooms and precious woods for the floors. The perfect combination of contemporary and traditional styles elevates the living experience to the highest level.