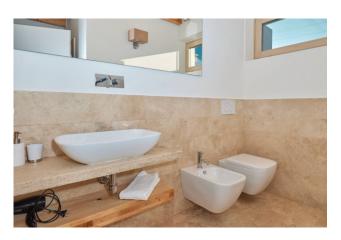

The villa, built on two levels, consists on the ground floor of a large living area with a living room with fireplace served by a portico and a panoramic terrace and a kitchen; a sleeping area of three bedrooms with two bathrooms.

The "Oliveto" cottage built in 2017 and in energy class A4 consists of a living area with an open kitchen, porches and terraces, a double

bedroom and a bathroom.

The interiors were realised with top-quality materials, with a preference for natural ones, including elegant marble for the bathrooms and precious woods for the floors. The perfect combination of contemporary and traditional styles elevates the living experience to the highest level.