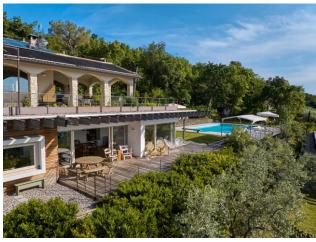

The extraordinarily panoramic elevated location opens up to a boundless view in the direction of the lake and mountains. The property is protected by a well-kept garden enriched by an olive grove and medicinal plants, creating an oasis of peace and tranquillity. Equipped with a splendid panoramic pool area overlooking the lake, fully furnished with sun loungers in the solarium, the garden offers numerous other outdoor places to relax and enjoy the breathtaking view of the lake, including relaxation areas, outdoor sauna and lounges in the shade of luxurious porches.

Contemporary style is combined with natural materials and handcrafted furniture to create a minimalist design with simple, clean lines but a warm and comfortable atmosphere.

This exclusive property comprises three self-contained units, a villa and two flats, totalling 630 square metres with a 5000 square metre garden.

The villa, built on two levels, consists on the ground floor of a large living area with a living room with fireplace served by a portico and a panoramic terrace and a kitchen; a sleeping area of three bedrooms with two bathrooms.