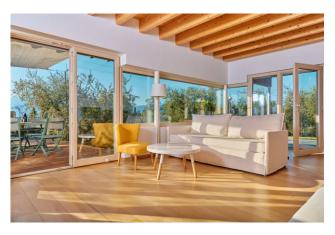

Contemporary style is combined with natural materials and handcrafted furniture to create a minimalist design with simple, clean lines but a warm and comfortable atmosphere.

This exclusive property comprises three self-contained units, a villa and two flats, totalling 630 square metres with a 5000 square metre garden.

The villa, built on two levels, consists on the ground floor of a large living area with a living room with fireplace served by a portico and a panoramic terrace and a kitchen; a sleeping area of three bedrooms with two bathrooms.