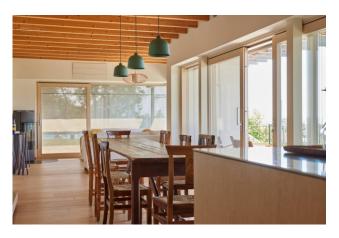

The villa, built on two levels, consists on the ground floor of a large living area with a living room with fireplace served by a portico and a panoramic terrace and a kitchen; a sleeping area of three bedrooms with two bathrooms.

While the first floor, with its own entrance, consists of three rooms, two bathrooms and a living room and veranda equipped as a kitchen area with a panoramic terrace.

The "Orizzonti" flat where we find a spacious living room and kitchen area with large windows and a terrace with a breathtaking view, a sitting room, two double bedrooms and two bangi.

The "Oliveto" cottage built in 2017 and in energy class A4 consists of a living area with an open kitchen, porches and terraces, a double

bedroom and a bathroom.

The interiors were realised with top-quality materials, with a preference for natural ones, including elegant marble for the bathrooms and precious woods for the floors. The perfect combination of contemporary and traditional styles elevates the living experience to the highest level.