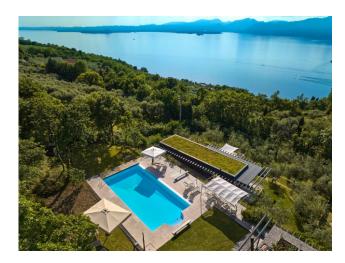

The extraordinarily panoramic elevated location opens up to a boundless view in the direction of the lake and mountains. The property is protected by a well-kept garden enriched by an olive grove and medicinal plants, creating an oasis of peace and tranquillity. Equipped with a splendid panoramic pool area overlooking the lake, fully furnished with sun loungers in the solarium, the garden offers numerous other outdoor places to relax and enjoy the breathtaking view of the lake, including relaxation areas, outdoor sauna and lounges in the shade of luxurious porches.

Contemporary style is combined with natural materials and handcrafted furniture to create a minimalist design with simple, clean lines but a warm and comfortable atmosphere.

This exclusive property comprises three self-contained units, a villa and two flats, totalling 630 square metres with a 5000 square metre garden.