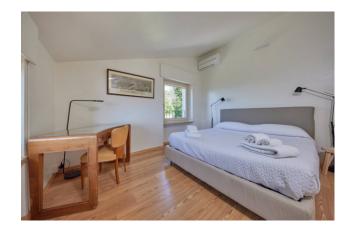

The villa, built on two levels, consists on the ground floor of a large living area with a living room with fireplace served by a portico and a panoramic terrace and a kitchen; a sleeping area of three bedrooms with two bathrooms.

While the first floor, with its own entrance, consists of three rooms, two bathrooms and a living room and veranda equipped as a kitchen area with a panoramic terrace.

The "Orizzonti" flat where we find a spacious living room and kitchen area with large windows and a terrace with a breathtaking view, a sitting room, two double bedrooms and two bangi.