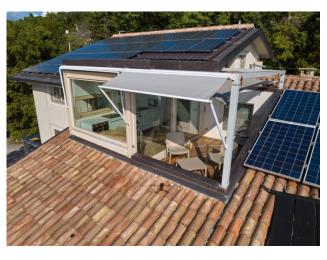

The extraordinarily panoramic elevated location opens up to a boundless view in the direction of the lake and mountains. The property is protected by a well-kept garden enriched by an olive grove and medicinal plants, creating an oasis of peace and tranquillity. Equipped with a splendid panoramic pool area overlooking the lake, fully furnished with sun loungers in the solarium, the garden offers numerous other outdoor places to relax and enjoy the breathtaking view of the lake, including relaxation areas, outdoor sauna and lounges in the shade of luxurious porches.

The property enjoys two entrances and is equipped with a photovoltaic and solar system and generates a high income from tourist rentals.

Cars are sheltered by a comfortable porch and a garage measuring 68 square metres.