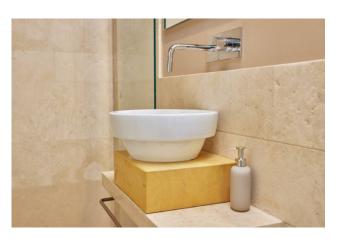

The "Oliveto" cottage built in 2017 and in energy class A4 consists of a living area with an open kitchen, porches and terraces, a double

bedroom and a bathroom.

The interiors were realised with top-quality materials, with a preference for natural ones, including elegant marble for the bathrooms and precious woods for the floors. The perfect combination of contemporary and traditional styles elevates the living experience to the highest level.