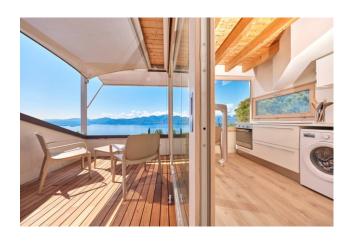

The villa, built on two levels, consists on the ground floor of a large living area with a living room with fireplace served by a portico and a panoramic terrace and a kitchen; a sleeping area of three bedrooms with two bathrooms.

While the first floor, with its own entrance, consists of three rooms, two bathrooms and a living room and veranda equipped as a kitchen area with a panoramic terrace.

The "Orizzonti" flat where we find a spacious living room and kitchen area with large windows and a terrace with a breathtaking view, a sitting room, two double bedrooms and two bangi.

The "Oliveto" cottage built in 2017 and in energy class A4 consists of a living area with an open kitchen, porches and terraces, a double

bedroom and a bathroom.

The interiors were realised with top-quality materials, with a preference for natural ones, including elegant marble for the bathrooms and precious woods for the floors. The perfect combination of contemporary and traditional styles elevates the living experience to the highest level.