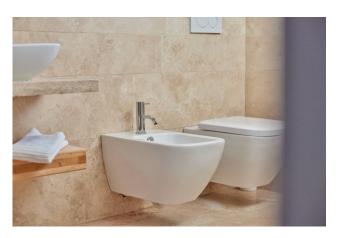

The "Oliveto" cottage built in 2017 and in energy class A4 consists of a living area with an open kitchen, porches and terraces, a double

bedroom and a bathroom.

The interiors were realised with top-quality materials, with a preference for natural ones, including elegant marble for the bathrooms and precious woods for the floors. The perfect combination of contemporary and traditional styles elevates the living experience to the highest level.