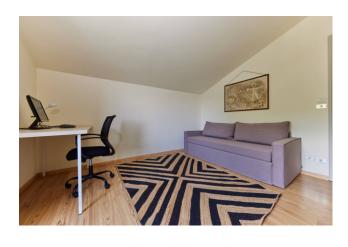

The villa, built on two levels, consists on the ground floor of a large living area with a living room with fireplace served by a portico and a panoramic terrace and a kitchen; a sleeping area of three bedrooms with two bathrooms.

While the first floor, with its own entrance, consists of three rooms, two bathrooms and a living room and veranda equipped as a kitchen area with a panoramic terrace.

The "Orizzonti" flat where we find a spacious living room and kitchen area with large windows and a terrace with a breathtaking view, a sitting room, two double bedrooms and two bangi.