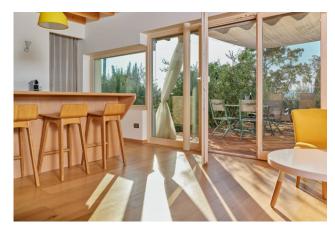

Contemporary style is combined with natural materials and handcrafted furniture to create a minimalist design with simple, clean lines but a warm and comfortable atmosphere.

This exclusive property comprises three self-contained units, a villa and two flats, totalling 630 square metres with a 5000 square metre garden.

While the first floor, with its own entrance, consists of three rooms, two bathrooms and a living room and veranda equipped as a kitchen area with a panoramic terrace.

The "Orizzonti" flat where we find a spacious living room and kitchen area with large windows and a terrace with a breathtaking view, a sitting room, two double bedrooms and two bangi.