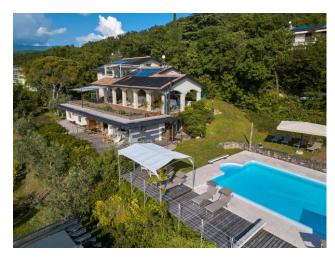

Contemporary style is combined with natural materials and handcrafted furniture to create a minimalist design with simple, clean lines but a warm and comfortable atmosphere.

This exclusive property comprises three self-contained units, a villa and two flats, totalling 630 square metres with a 5000 square metre garden.

The villa, built on two levels, consists on the ground floor of a large living area with a living room with fireplace served by a portico and a panoramic terrace and a kitchen; a sleeping area of three bedrooms with two bathrooms.