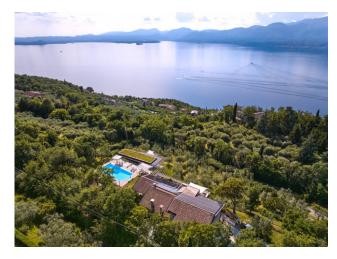

## 690 sq. m. | Bathrooms: 7 | Bedrooms: 8 | Rooms: 10

EXCLUSIVE PROPERTY WITH STUNNING VIEWS OF LAKE GARDA - TORRI DEL BENACO -

In a splendid location directly above Lake Garda, among the hills overlooking Torri del Benaco, this prestigious three-unit complex offers exclusive comfort in the total privacy of nature.

The extraordinarily panoramic elevated location opens up to a boundless view in the direction of the lake and mountains. The property is protected by a well-kept garden enriched by an olive grove and medicinal plants, creating an oasis of peace and tranquillity. Equipped with a splendid panoramic pool area overlooking the lake, fully furnished with sun loungers in the solarium, the garden offers numerous other outdoor places to relax and enjoy the breathtaking view of the lake, including relaxation areas, outdoor sauna and lounges in the shade of luxurious porches.

Contemporary style is combined with natural materials and handcrafted furniture to create a minimalist design with simple, clean lines but a warm and comfortable atmosphere.

This exclusive property comprises three self-contained units, a villa and two flats, totalling 630 square metres with a 5000 square metre garden.