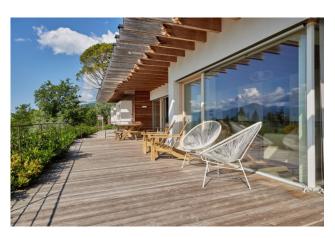

The extraordinarily panoramic elevated location opens up to a boundless view in the direction of the lake and mountains. The property is protected by a well-kept garden enriched by an olive grove and medicinal plants, creating an oasis of peace and tranquillity. Equipped with a splendid panoramic pool area overlooking the lake, fully furnished with sun loungers in the solarium, the garden offers numerous other outdoor places to relax and enjoy the breathtaking view of the lake, including relaxation areas, outdoor sauna and lounges in the shade of luxurious porches.

Contemporary style is combined with natural materials and handcrafted furniture to create a minimalist design with simple, clean lines but a warm and comfortable atmosphere.

This exclusive property comprises three self-contained units, a villa and two flats, totalling 630 square metres with a 5000 square metre garden.

The villa, built on two levels, consists on the ground floor of a large living area with a living room with fireplace served by a portico and a panoramic terrace and a kitchen; a sleeping area of three bedrooms with two bathrooms.