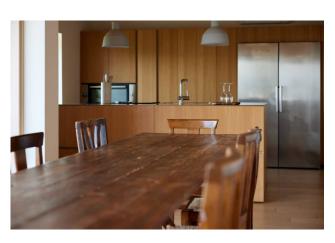

Contemporary style is combined with natural materials and handcrafted furniture to create a minimalist design with simple, clean lines but a warm and comfortable atmosphere.

This exclusive property comprises three self-contained units, a villa and two flats, totalling 630 square metres with a 5000 square metre garden.

The villa, built on two levels, consists on the ground floor of a large living area with a living room with fireplace served by a portico and a panoramic terrace and a kitchen; a sleeping area of three bedrooms with two bathrooms.

While the first floor, with its own entrance, consists of three rooms, two bathrooms and a living room and veranda equipped as a kitchen area with a panoramic terrace.

The "Orizzonti" flat where we find a spacious living room and kitchen area with large windows and a terrace with a breathtaking view, a sitting room, two double bedrooms and two bangi.