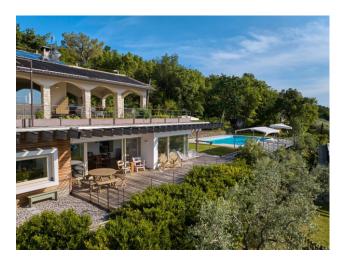

The extraordinarily panoramic elevated location opens up to a boundless view in the direction of the lake and mountains. The property is protected by a well-kept garden enriched by an olive grove and medicinal plants, creating an oasis of peace and tranquillity. Equipped with a splendid panoramic pool area overlooking the lake, fully furnished with sun loungers in the solarium, the garden offers numerous other outdoor places to relax and enjoy the breathtaking view of the lake, including relaxation areas, outdoor sauna and lounges in the shade of luxurious porches.

Contemporary style is combined with natural materials and handcrafted furniture to create a minimalist design with simple, clean lines but a warm and comfortable atmosphere.

This exclusive property comprises three self-contained units, a villa and two flats, totalling 630 square metres with a 5000 square metre garden.

The villa, built on two levels, consists on the ground floor of a large living area with a living room with fireplace served by a portico and a panoramic terrace and a kitchen; a sleeping area of three bedrooms with two bathrooms.