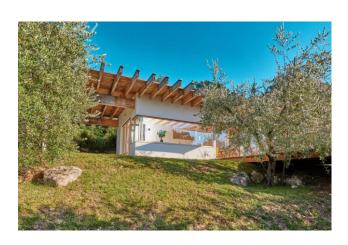

The "Oliveto" cottage built in 2017 and in energy class A4 consists of a living area with an open kitchen, porches and terraces, a double

bedroom and a bathroom.

The interiors were realised with top-quality materials, with a preference for natural ones, including elegant marble for the bathrooms and precious woods for the floors. The perfect combination of contemporary and traditional styles elevates the living experience to the highest level.