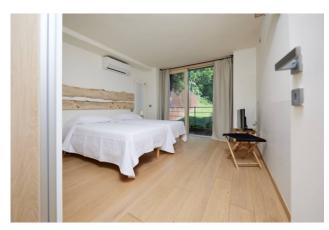

The villa, built on two levels, consists on the ground floor of a large living area with a living room with fireplace served by a portico and a panoramic terrace and a kitchen; a sleeping area of three bedrooms with two bathrooms.

While the first floor, with its own entrance, consists of three rooms, two bathrooms and a living room and veranda equipped as a kitchen area with a panoramic terrace.

The "Orizzonti" flat where we find a spacious living room and kitchen area with large windows and a terrace with a breathtaking view, a sitting room, two double bedrooms and two bangi.

The "Oliveto" cottage built in 2017 and in energy class A4 consists of a living area with an open kitchen, porches and terraces, a double

bedroom and a bathroom.

The interiors were realised with top-quality materials, with a preference for natural ones, including elegant marble for the bathrooms and precious woods for the floors. The perfect combination of contemporary and traditional styles elevates the living experience to the highest level.