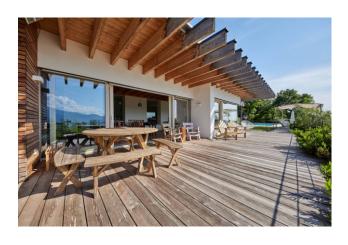

The extraordinarily panoramic elevated location opens up to a boundless view in the direction of the lake and mountains. The property is protected by a well-kept garden enriched by an olive grove and medicinal plants, creating an oasis of peace and tranquillity. Equipped with a splendid panoramic pool area overlooking the lake, fully furnished with sun loungers in the solarium, the garden offers numerous other outdoor places to relax and enjoy the breathtaking view of the lake, including relaxation areas, outdoor sauna and lounges in the shade of luxurious porches.

Contemporary style is combined with natural materials and handcrafted furniture to create a minimalist design with simple, clean lines but a warm and comfortable atmosphere.

This exclusive property comprises three self-contained units, a villa and two flats, totalling 630 square metres with a 5000 square metre garden.

The villa, built on two levels, consists on the ground floor of a large living area with a living room with fireplace served by a portico and a panoramic terrace and a kitchen; a sleeping area of three bedrooms with two bathrooms.