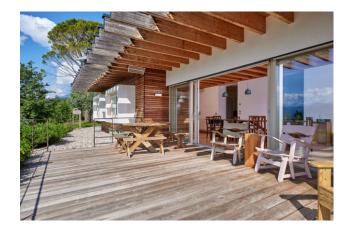

The extraordinarily panoramic elevated location opens up to a boundless view in the direction of the lake and mountains. The property is protected by a well-kept garden enriched by an olive grove and medicinal plants, creating an oasis of peace and tranquillity. Equipped with a splendid panoramic pool area overlooking the lake, fully furnished with sun loungers in the solarium, the garden offers numerous other outdoor places to relax and enjoy the breathtaking view of the lake, including relaxation areas, outdoor sauna and lounges in the shade of luxurious porches.

Contemporary style is combined with natural materials and handcrafted furniture to create a minimalist design with simple, clean lines but a warm and comfortable atmosphere.

This exclusive property comprises three self-contained units, a villa and two flats, totalling 630 square metres with a 5000 square metre garden.

The villa, built on two levels, consists on the ground floor of a large living area with a living room with fireplace served by a portico and a panoramic terrace and a kitchen; a sleeping area of three bedrooms with two bathrooms.