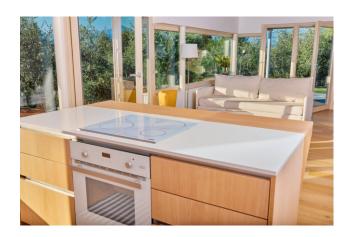

The "Oliveto" cottage built in 2017 and in energy class A4 consists of a living area with an open kitchen, porches and terraces, a double

bedroom and a bathroom.

The interiors were realised with top-quality materials, with a preference for natural ones, including elegant marble for the bathrooms and precious woods for the floors. The perfect combination of contemporary and traditional styles elevates the living experience to the highest level.