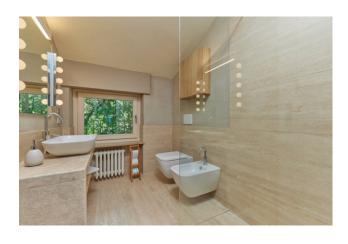

The "Oliveto" cottage built in 2017 and in energy class A4 consists of a living area with an open kitchen, porches and terraces, a double

bedroom and a bathroom.

The interiors were realised with top-quality materials, with a preference for natural ones, including elegant marble for the bathrooms and precious woods for the floors. The perfect combination of contemporary and traditional styles elevates the living experience to the highest level.