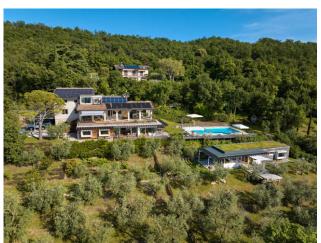

## 690 sq. m. | Bathrooms: 7 | Bedrooms: 8 | Rooms: 10

EXCLUSIVE PROPERTY WITH STUNNING VIEWS OF LAKE GARDA - TORRI DEL BENACO -

In a splendid location directly above Lake Garda, among the hills overlooking Torri del Benaco, this prestigious three-unit complex offers exclusive comfort in the total privacy of nature.

The extraordinarily panoramic elevated location opens up to a boundless view in the direction of the lake and mountains. The property is protected by a well-kept garden enriched by an olive grove and medicinal plants, creating an oasis of peace and tranquillity. Equipped with a splendid panoramic pool area overlooking the lake, fully furnished with sun loungers in the solarium, the garden offers numerous other outdoor places to relax and enjoy the breathtaking view of the lake, including relaxation areas, outdoor sauna and lounges in the shade of luxurious porches.

Contemporary style is combined with natural materials and handcrafted furniture to create a minimalist design with simple, clean lines but a warm and comfortable atmosphere.

This exclusive property comprises three self-contained units, a villa and two flats, totalling 630 square metres with a 5000 square metre garden.