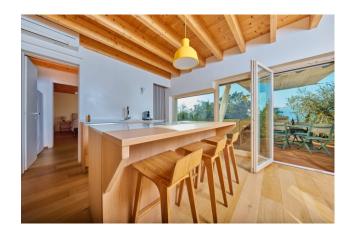

The villa, built on two levels, consists on the ground floor of a large living area with a living room with fireplace served by a portico and a panoramic terrace and a kitchen; a sleeping area of three bedrooms with two bathrooms.

The "Oliveto" cottage built in 2017 and in energy class A4 consists of a living area with an open kitchen, porches and terraces, a double

bedroom and a bathroom.

The interiors were realised with top-quality materials, with a preference for natural ones, including elegant marble for the bathrooms and precious woods for the floors. The perfect combination of contemporary and traditional styles elevates the living experience to the highest level.