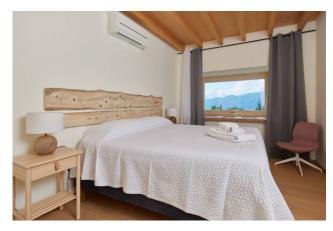

The villa, built on two levels, consists on the ground floor of a large living area with a living room with fireplace served by a portico and a panoramic terrace and a kitchen; a sleeping area of three bedrooms with two bathrooms.

While the first floor, with its own entrance, consists of three rooms, two bathrooms and a living room and veranda equipped as a kitchen area with a panoramic terrace.

The "Orizzonti" flat where we find a spacious living room and kitchen area with large windows and a terrace with a breathtaking view, a sitting room, two double bedrooms and two bangi.