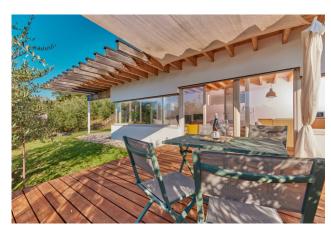

The villa, built on two levels, consists on the ground floor of a large living area with a living room with fireplace served by a portico and a panoramic terrace and a kitchen; a sleeping area of three bedrooms with two bathrooms.

While the first floor, with its own entrance, consists of three rooms, two bathrooms and a living room and veranda equipped as a kitchen area with a panoramic terrace.

The "Orizzonti" flat where we find a spacious living room and kitchen area with large windows and a terrace with a breathtaking view, a sitting room, two double bedrooms and two bangi.