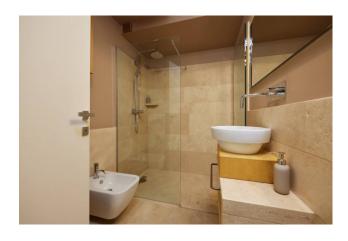

The villa, built on two levels, consists on the ground floor of a large living area with a living room with fireplace served by a portico and a panoramic terrace and a kitchen; a sleeping area of three bedrooms with two bathrooms.

While the first floor, with its own entrance, consists of three rooms, two bathrooms and a living room and veranda equipped as a kitchen area with a panoramic terrace.

The "Orizzonti" flat where we find a spacious living room and kitchen area with large windows and a terrace with a breathtaking view, a sitting room, two double bedrooms and two bangi.

The "Oliveto" cottage built in 2017 and in energy class A4 consists of a living area with an open kitchen, porches and terraces, a double

bedroom and a bathroom.

The interiors were realised with top-quality materials, with a preference for natural ones, including elegant marble for the bathrooms and precious woods for the floors. The perfect combination of contemporary and traditional styles elevates the living experience to the highest level.