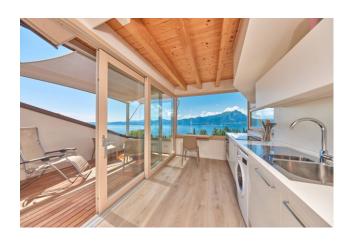

While the first floor, with its own entrance, consists of three rooms, two bathrooms and a living room and veranda equipped as a kitchen area with a panoramic terrace.

The "Orizzonti" flat where we find a spacious living room and kitchen area with large windows and a terrace with a breathtaking view, a sitting room, two double bedrooms and two bangi.

The "Oliveto" cottage built in 2017 and in energy class A4 consists of a living area with an open kitchen, porches and terraces, a double

bedroom and a bathroom.

The interiors were realised with top-quality materials, with a preference for natural ones, including elegant marble for the bathrooms and precious woods for the floors. The perfect combination of contemporary and traditional styles elevates the living experience to the highest level.