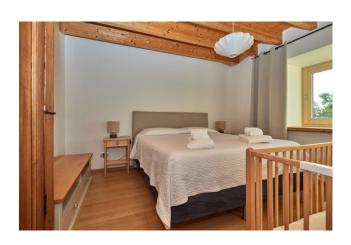

The villa, built on two levels, consists on the ground floor of a large living area with a living room with fireplace served by a portico and a panoramic terrace and a kitchen; a sleeping area of three bedrooms with two bathrooms.

While the first floor, with its own entrance, consists of three rooms, two bathrooms and a living room and veranda equipped as a kitchen area with a panoramic terrace.

The "Orizzonti" flat where we find a spacious living room and kitchen area with large windows and a terrace with a breathtaking view, a sitting room, two double bedrooms and two bangi.