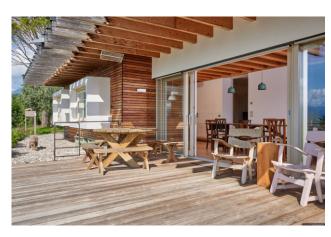

The extraordinarily panoramic elevated location opens up to a boundless view in the direction of the lake and mountains. The property is protected by a well-kept garden enriched by an olive grove and medicinal plants, creating an oasis of peace and tranquillity. Equipped with a splendid panoramic pool area overlooking the lake, fully furnished with sun loungers in the solarium, the garden offers numerous other outdoor places to relax and enjoy the breathtaking view of the lake, including relaxation areas, outdoor sauna and lounges in the shade of luxurious porches.

Contemporary style is combined with natural materials and handcrafted furniture to create a minimalist design with simple, clean lines but a warm and comfortable atmosphere.

This exclusive property comprises three self-contained units, a villa and two flats, totalling 630 square metres with a 5000 square metre garden.

The villa, built on two levels, consists on the ground floor of a large living area with a living room with fireplace served by a portico and a panoramic terrace and a kitchen; a sleeping area of three bedrooms with two bathrooms.