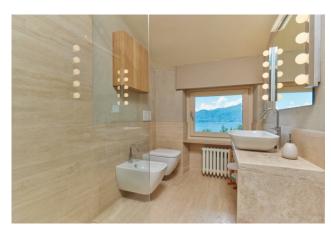

The "Oliveto" cottage built in 2017 and in energy class A4 consists of a living area with an open kitchen, porches and terraces, a double

bedroom and a bathroom.

The interiors were realised with top-quality materials, with a preference for natural ones, including elegant marble for the bathrooms and precious woods for the floors. The perfect combination of contemporary and traditional styles elevates the living experience to the highest level.