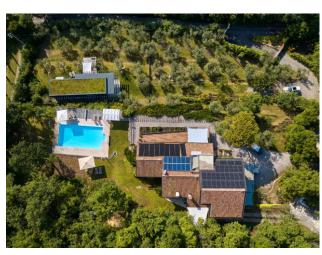

The extraordinarily panoramic elevated location opens up to a boundless view in the direction of the lake and mountains. The property is protected by a well-kept garden enriched by an olive grove and medicinal plants, creating an oasis of peace and tranquillity. Equipped with a splendid panoramic pool area overlooking the lake, fully furnished with sun loungers in the solarium, the garden offers numerous other outdoor places to relax and enjoy the breathtaking view of the lake, including relaxation areas, outdoor sauna and lounges in the shade of luxurious porches.

Contemporary style is combined with natural materials and handcrafted furniture to create a minimalist design with simple, clean lines but a warm and comfortable atmosphere.

This exclusive property comprises three self-contained units, a villa and two flats, totalling 630 square metres with a 5000 square metre garden.