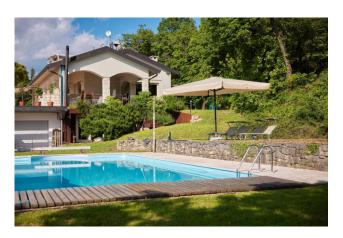

The extraordinarily panoramic elevated location opens up to a boundless view in the direction of the lake and mountains. The property is protected by a well-kept garden enriched by an olive grove and medicinal plants, creating an oasis of peace and tranquillity. Equipped with a splendid panoramic pool area overlooking the lake, fully furnished with sun loungers in the solarium, the garden offers numerous other outdoor places to relax and enjoy the breathtaking view of the lake, including relaxation areas, outdoor sauna and lounges in the shade of luxurious porches.

The villa, built on two levels, consists on the ground floor of a large living area with a living room with fireplace served by a portico and a panoramic terrace and a kitchen; a sleeping area of three bedrooms with two bathrooms.