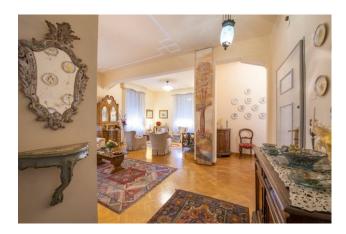

## 165 sq. m. | Bathrooms: 2 | Bedrooms: 3 | Rooms: 5

VERONA NEAR ARENA: SINGLE APARTMENT WITH DOUBLE GARAGE FOR SALE

At 350 m from the Arena and 300 m from the Department of Legal Sciences of the University of Verona, a few meters from the offices of the registry, in the most served area of the city center and a stone's throw from an excellent supermarket, commercial exercises, dining points and the underground parking of Piazza Cittadella to receive the guests, we are pleased to present for sale a stately apartment located on the second floor (without elevator) of a building of fine architecture.

The building, built in 1939/1940, collects the witness of the sumptuous stylistic figure of the Art Nouveau period, evident in the friezes of the balconies, the luxury entrance halls, the multipurpose windows, the triumphant stairs with precious marble and brass shine, which closely recall the monumental stairs of the magnificent Art Déco Parisian buildings or the "Walk-Up Apartments" of the same period in the overseas cities such as New York and Chicago.

The apartment, very bright and rationally arranged, consists of: entrance, large living room with corner terrace, kitchen, double bedroom with large balcony, another generously sized bedroom and with connected bathroom, third bedroom (or study) and another bathroom.