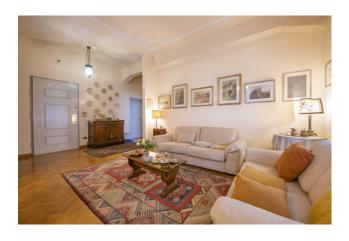

The apartment, very bright and rationally arranged, consists of: entrance, large living room with corner terrace, kitchen, double bedroom with large balcony, another generously sized bedroom and with connected bathroom, third bedroom (or study) and another bathroom.