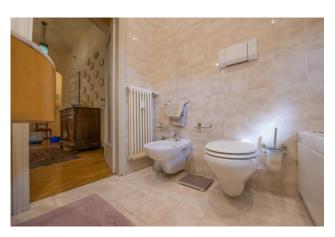

The apartment, very bright and rationally arranged, consists of: entrance, large living room with corner terrace, kitchen, double bedroom with large balcony, another generously sized bedroom and with connected bathroom, third bedroom (or study) and another bathroom.

## **Property details**

Code: MNG04VER Reason: Sale Type: Apartment Region: Veneto Province: Verona Municipality: Verona Area: Cittadella **Price**: € 615.000 Total Square Meters: 165 sq. m. Bedrooms: 3 Bathrooms: 2 Rooms: 5 State of Preservation: Discreet Level: 2 **Total Floor**: 4 **Heating**: Central Heating Age Construction: 1940 **Building Costs**: € 100 Available: Yes Balconies: Present, 27 sq. m. Kitchen: Regular Kitchen Box: Double, 29 sq. m. Pets Allowed: Yes