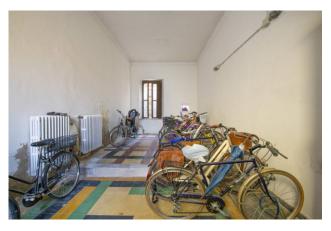

The property includes an underground floor and the ancient masonry works in solid brick that also home to the military hospital of the Napoleonic army, a spectacular vaulted wine cellar and a double garage of about 30 square meters: really a great benefit and privilege for a few in the center of Verona.

## **Features**

Cellar: 16 m<sup>2</sup>