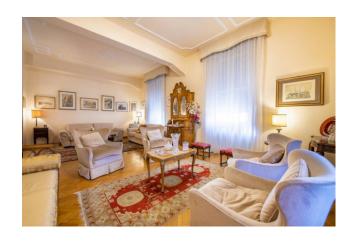

The apartment, very bright and rationally arranged, consists of: entrance, large living room with corner terrace, kitchen, double bedroom with large balcony, another generously sized bedroom and with connected bathroom, third bedroom (or study) and another bathroom.