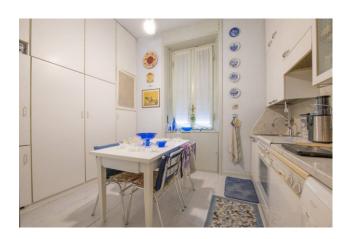

The apartment, very bright and rationally arranged, consists of: entrance, large living room with corner terrace, kitchen, double bedroom with large balcony, another generously sized bedroom and with connected bathroom, third bedroom (or study) and another bathroom.