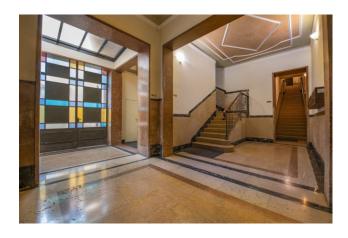

The building, built in 1939/1940, collects the witness of the sumptuous stylistic figure of the Art Nouveau period, evident in the friezes of the balconies, the luxury entrance halls, the multipurpose windows, the triumphant stairs with precious marble and brass shine, which closely recall the monumental stairs of the magnificent Art Déco Parisian buildings or the "Walk-Up Apartments" of the same period in the overseas cities such as New York and Chicago.