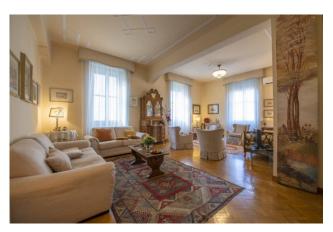

The apartment, very bright and rationally arranged, consists of: entrance, large living room with corner terrace, kitchen, double bedroom with large balcony, another generously sized bedroom and with connected bathroom, third bedroom (or study) and another bathroom.