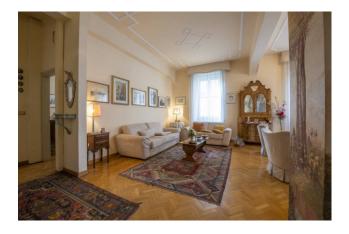

The apartment, very bright and rationally arranged, consists of: entrance, large living room with corner terrace, kitchen, double bedroom with large balcony, another generously sized bedroom and with connected bathroom, third bedroom (or study) and another bathroom.