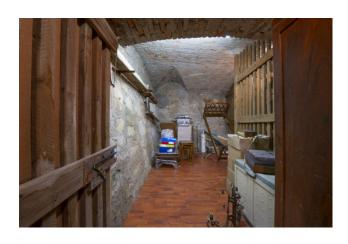

The property includes an underground floor and the ancient masonry works in solid brick that also home to the military hospital of the Napoleonic army, a spectacular vaulted wine cellar and a double garage of about 30 square meters: really a great benefit and privilege for a few in the center of Verona.

## **Features**

Cellar: 16 m<sup>2</sup>