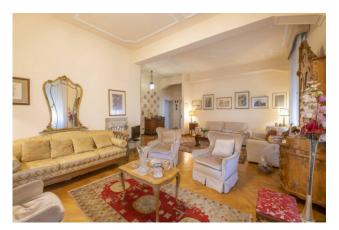

The apartment, very bright and rationally arranged, consists of: entrance, large living room with corner terrace, kitchen, double bedroom with large balcony, another generously sized bedroom and with connected bathroom, third bedroom (or study) and another bathroom.