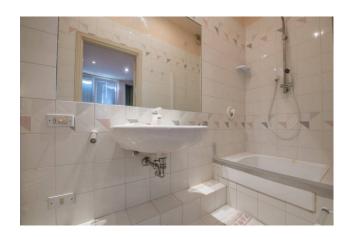

The apartment, very bright and rationally arranged, consists of: entrance, large living room with corner terrace, kitchen, double bedroom with large balcony, another generously sized bedroom and with connected bathroom, third bedroom (or study) and another bathroom.

## **Property details**

Code: MNG04VER Reason: Sale Type: Apartment Region: Veneto Province: Verona Municipality: Verona Area: Cittadella **Price**: € 615.000 Total Square Meters: 165 sq. m. Bedrooms: 3 Bathrooms: 2 Rooms: 5 State of Preservation: Discreet Level: 2 **Total Floor**: 4 **Heating**: Central Heating Age Construction: 1940 **Building Costs**: € 100 Available: Yes Balconies: Present, 27 sq. m. Kitchen: Regular Kitchen Box: Double, 29 sq. m. Pets Allowed: Yes