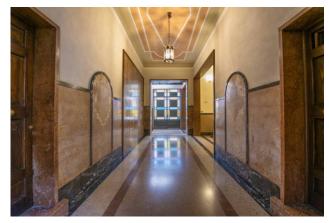

The building, built in 1939/1940, collects the witness of the sumptuous stylistic figure of the Art Nouveau period, evident in the friezes of the balconies, the luxury entrance halls, the multipurpose windows, the triumphant stairs with precious marble and brass shine, which closely recall the monumental stairs of the magnificent Art Déco Parisian buildings or the "Walk-Up Apartments" of the same period in the overseas cities such as New York and Chicago.