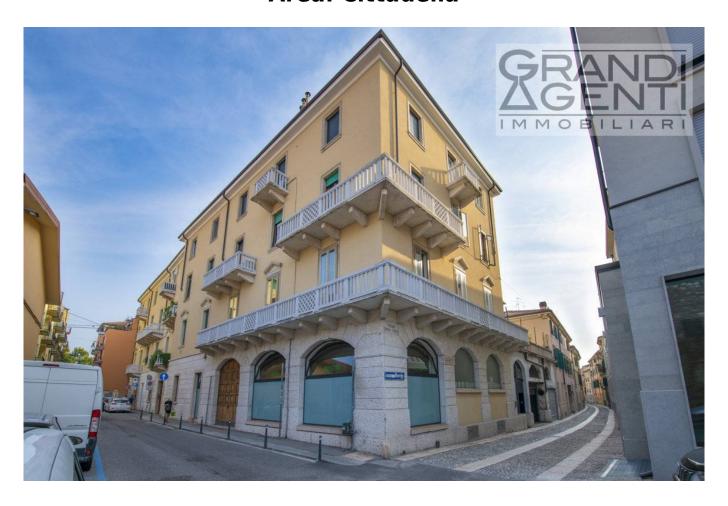

## 165 sq. m. | Bathrooms: 2 | Bedrooms: 3 | Rooms: 5

VERONA NEAR ARENA: SINGLE APARTMENT WITH DOUBLE GARAGE FOR SALE

At 350 m from the Arena and 300 m from the Department of Legal Sciences of the University of Verona, a few meters from the offices of the registry, in the most served area of the city center and a stone's throw from an excellent supermarket, commercial exercises, dining points and the underground parking of Piazza Cittadella to receive the guests, we are pleased to present for sale a stately apartment located on the second floor (without elevator) of a building of fine architecture.

The building, built in 1939/1940, collects the witness of the sumptuous stylistic figure of the Art Nouveau period, evident in the friezes of the balconies, the luxury entrance halls, the multipurpose windows, the triumphant stairs with precious marble and brass shine, which closely recall the monumental stairs of the magnificent Art Déco Parisian buildings or the "Walk-Up Apartments" of the same period in the overseas cities such as New York and Chicago.