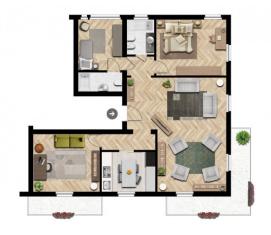

The apartment, very bright and rationally arranged, consists of: entrance, large living room with corner terrace, kitchen, double bedroom with large balcony, another generously sized bedroom and with connected bathroom, third bedroom (or study) and another bathroom.