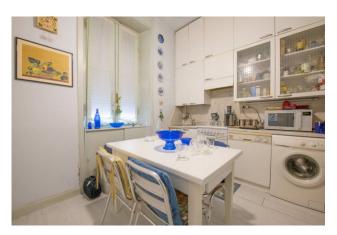

The apartment, very bright and rationally arranged, consists of: entrance, large living room with corner terrace, kitchen, double bedroom with large balcony, another generously sized bedroom and with connected bathroom, third bedroom (or study) and another bathroom.