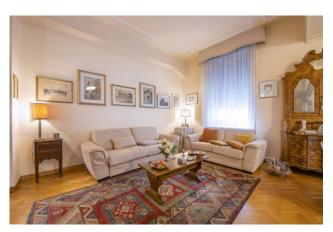

The apartment, very bright and rationally arranged, consists of: entrance, large living room with corner terrace, kitchen, double bedroom with large balcony, another generously sized bedroom and with connected bathroom, third bedroom (or study) and another bathroom.