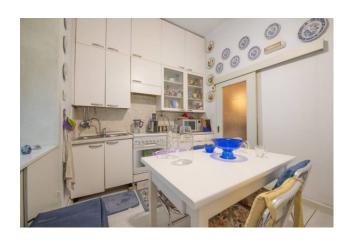

The apartment, very bright and rationally arranged, consists of: entrance, large living room with corner terrace, kitchen, double bedroom with large balcony, another generously sized bedroom and with connected bathroom, third bedroom (or study) and another bathroom.