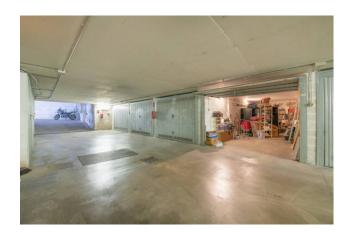

The property includes an underground floor and the ancient masonry works in solid brick that also home to the military hospital of the Napoleonic army, a spectacular vaulted wine cellar and a double garage of about 30 square meters: really a great benefit and privilege for a few in the center of Verona.

## **Property details**

Code: MNG04VER Reason: Sale Type: Apartment Region: Veneto Province: Verona Municipality: Verona Area: Cittadella **Price**: € 615.000 Total Square Meters: 165 sq. m. Bedrooms: 3 Bathrooms: 2 Rooms: 5 State of Preservation: Discreet Level: 2 **Total Floor**: 4 **Heating**: Central Heating Age Construction: 1940 **Building Costs**: € 100 Available: Yes Balconies: Present, 27 sq. m. Kitchen: Regular Kitchen Box: Double, 29 sq. m. Pets Allowed: Yes