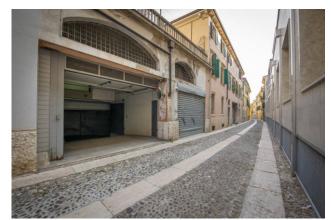

The property includes an underground floor and the ancient masonry works in solid brick that also home to the military hospital of the Napoleonic army, a spectacular vaulted wine cellar and a double garage of about 30 square meters: really a great benefit and privilege for a few in the center of Verona.

## **Property details**

Code: MNG04VER Reason: Sale Type: Apartment Region: Veneto Province: Verona Municipality: Verona Area: Cittadella **Price**: € 615.000 Total Square Meters: 165 sq. m. Bedrooms: 3 Bathrooms: 2 Rooms: 5 State of Preservation: Discreet Level: 2 **Total Floor**: 4 **Heating**: Central Heating Age Construction: 1940 **Building Costs**: € 100 Available: Yes Balconies: Present, 27 sq. m. Kitchen: Regular Kitchen Box: Double, 29 sq. m. Pets Allowed: Yes