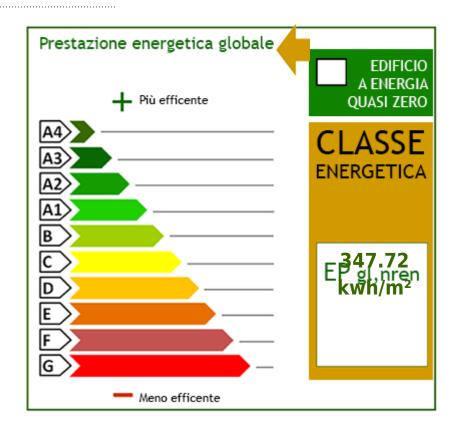

## **Property details**

Code: MNG04VER Reason: Sale Type: Apartment Region: Veneto Province: Verona Municipality: Verona Area: Cittadella **Price**: € 615.000 Total Square Meters: 165 sq. m. Bedrooms: 3 Bathrooms: 2 Rooms: 5 State of Preservation: Discreet Level: 2 **Total Floor**: 4 **Heating**: Central Heating Age Construction: 1940 **Building Costs**: € 100 Available: Yes Balconies: Present, 27 sq. m. Kitchen: Regular Kitchen Box: Double, 29 sq. m. Pets Allowed: Yes