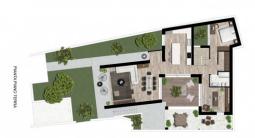

The project involves the demolition of the property and the construction of a modern villa, with large windows, developed on two levels with large basement.

On the ground floor there is a spacious living / dining area with direct access to the garden and a kitchen overlooking a patio partly covered by a canopy, a sleeping area with two bedrooms (one served by an internal garden), wardrobe area and bathroom.

On the first floor there is the master room with private bathroom and terrace.

The basement area, which receives light from two large shafts, consists of a basement, a fitness area, a bathroom, a laundry room, the cellar and a double garage.