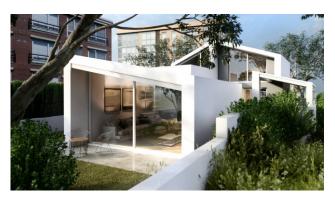

The project involves the demolition of the property and the construction of a modern villa, with large windows, developed on two levels with large basement.

On the ground floor there is a spacious living / dining area with direct access to the garden and a kitchen overlooking a patio partly covered by a canopy, a sleeping area with two bedrooms (one served by an internal garden), wardrobe area and bathroom.