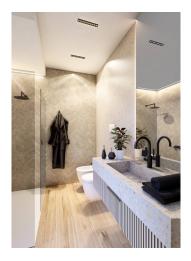

On the first floor there is the master room with private bathroom and terrace.

The basement area, which receives light from two large shafts, consists of a basement, a fitness area, a bathroom, a laundry room, the cellar and a double garage.