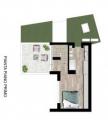

On the first floor there is the master room with private bathroom and terrace.

The basement area, which receives light from two large shafts, consists of a basement, a fitness area, a bathroom, a laundry room, the cellar and a double garage.