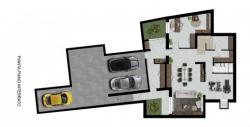

On the first floor there is the master room with private bathroom and terrace.

The basement area, which receives light from two large shafts, consists of a basement, a fitness area, a bathroom, a laundry room, the cellar and a double garage.