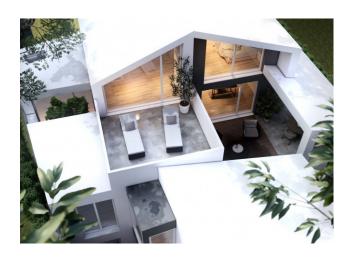

The project involves the demolition of the property and the construction of a modern villa, with large windows, developed on two levels with large basement.

On the ground floor there is a spacious living / dining area with direct access to the garden and a kitchen overlooking a patio partly covered by a canopy, a sleeping area with two bedrooms (one served by an internal garden), wardrobe area and bathroom.

On the first floor there is the master room with private bathroom and terrace.

The basement area, which receives light from two large shafts, consists of a basement, a fitness area, a bathroom, a laundry room, the cellar and a double garage.