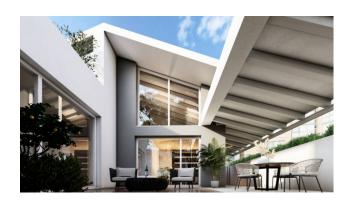

The project involves the demolition of the property and the construction of a modern villa, with large windows, developed on two levels with large basement.

On the ground floor there is a spacious living / dining area with direct access to the garden and a kitchen overlooking a patio partly covered by a canopy, a sleeping area with two bedrooms (one served by an internal garden), wardrobe area and bathroom.

On the first floor there is the master room with private bathroom and terrace.

The basement area, which receives light from two large shafts, consists of a basement, a fitness area, a bathroom, a laundry room, the cellar and a double garage.