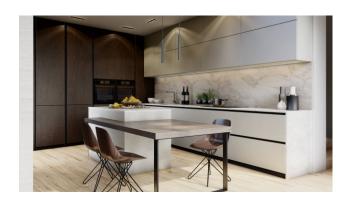

The project involves the demolition of the property and the construction of a modern villa, with large windows, developed on two levels with large basement.

On the ground floor there is a spacious living / dining area with direct access to the garden and a kitchen overlooking a patio partly covered by a canopy, a sleeping area with two bedrooms (one served by an internal garden), wardrobe area and bathroom.