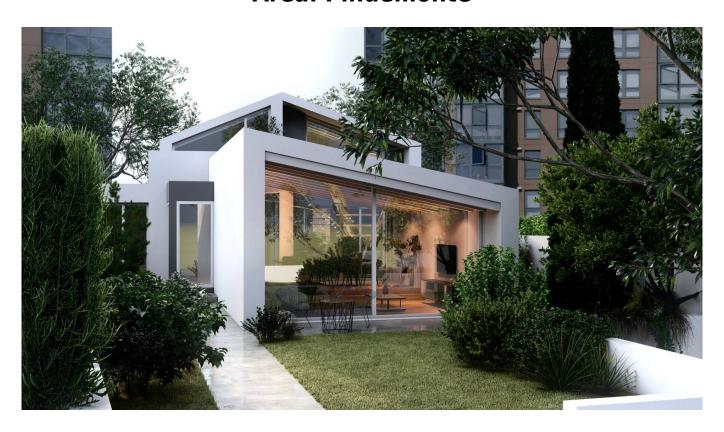

## 310 sq. m. | Bathrooms: 3 | Bedrooms: 3 | Rooms: 5

PROJECT FOR NEW MODERN VILLA IN VERONA

In the heart of the Pindemonte district of Verona we offer a single-family house with garden to be completely renovated with approved project for the construction of a modern villa.

The project involves the demolition of the property and the construction of a modern villa, with large windows, developed on two levels with large basement.

On the ground floor there is a spacious living / dining area with direct access to the garden and a kitchen overlooking a patio partly covered by a canopy, a sleeping area with two bedrooms (one served by an internal garden), wardrobe area and bathroom.