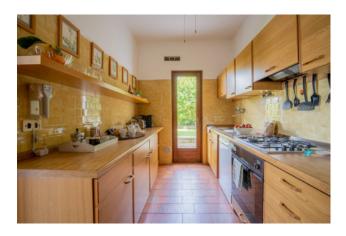

The total plot is 1,300m2 with the villa being 155m2 over three floors plus a large garage (70 m2). It is divided as follows: on the ground floor, there is a living room, kitchen, bathroom and closet. Upstairs, there are 3 large bedrooms, a fourth smaller bedroom and 2 bathrooms; In the basement there is a large tavern, a cellar / laundry room and the spacious garage.

| <b>Price</b> : € 1.500.000     | Total Square Meters: 250 sq. m. |
|--------------------------------|---------------------------------|
| Bedrooms: 4                    | Bathrooms: 3                    |
| Rooms: 7                       | State of Preservation: Good     |
| Level: Multi-Storey            | Total Floor: 2                  |
| Heating: Heating               | Parking: Uncovered Parking      |
| Age Construction: 1969         | Available: Yes                  |
| Balconies: Present             | Terrace: Present                |
| Garden: Private, 1.200 sq. m.  | Kitchen: Regular Kitchen        |
| <b>Box</b> : Triple, 70 sq. m. | Pets Allowed: Yes               |
|                                |                                 |