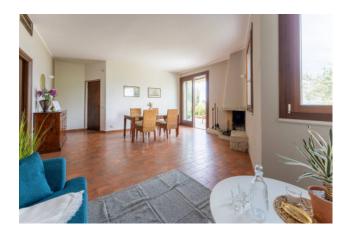

The total plot is 1,300m2 with the villa being 155m2 over three floors plus a large garage (70 m2). It is divided as follows: on the ground floor, there is a living room, kitchen, bathroom and closet. Upstairs, there are 3 large bedrooms, a fourth smaller bedroom and 2 bathrooms; In the basement there is a large tavern, a cellar / laundry room and the spacious garage.

## Features

Cellar

Fireplace