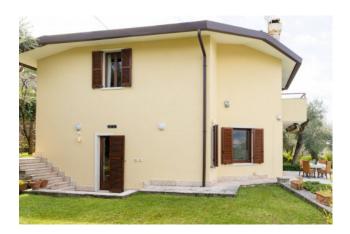

## Villa for Sale to Torri del Benaco

## 250 sq. m. | Bathrooms: 3 | Bedrooms: 4 | Rooms: 7

This beautiful villa is located on a hill above the characteristic village of Pai di Torri. It is located in a quiet area, just a stone's throw away from the lake, and benefits from wonderful lake views.

The total plot is 1,300m2 with the villa being 155m2 over three floors plus a large garage (70 m2). It is divided as follows: on the ground floor, there is a living room, kitchen, bathroom and closet. Upstairs, there are 3 large bedrooms, a fourth smaller bedroom and 2 bathrooms; In the basement there is a large tavern, a cellar / laundry room and the spacious garage.

The villa boats magnificent views of the lake and of the romantic village of Pai di Sopra even from the ground floor! The well-kept Mediterranean garden with centuries-old olive trees guarantees the villa's privacy plus there is an irrigation system. In the grounds, there is a large swimming pool and a barbecue area for pleasant summer evenings.