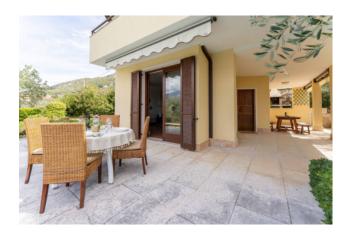

The total plot is 1,300m2 with the villa being 155m2 over three floors plus a large garage (70 m2). It is divided as follows: on the ground floor, there is a living room, kitchen, bathroom and closet. Upstairs, there are 3 large bedrooms, a fourth smaller bedroom and 2 bathrooms; In the basement there is a large tavern, a cellar / laundry room and the spacious garage.