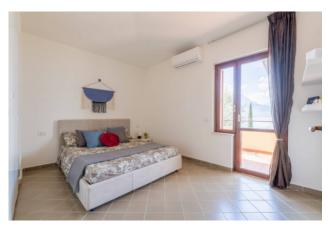

The total plot is 1,300m2 with the villa being 155m2 over three floors plus a large garage (70 m2). It is divided as follows: on the ground floor, there is a living room, kitchen, bathroom and closet. Upstairs, there are 3 large bedrooms, a fourth smaller bedroom and 2 bathrooms; In the basement there is a large tavern, a cellar / laundry room and the spacious garage.