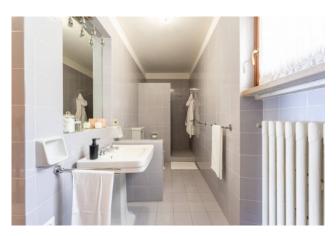

The total plot is 1,300m2 with the villa being 155m2 over three floors plus a large garage (70 m2). It is divided as follows: on the ground floor, there is a living room, kitchen, bathroom and closet. Upstairs, there are 3 large bedrooms, a fourth smaller bedroom and 2 bathrooms; In the basement there is a large tavern, a cellar / laundry room and the spacious garage.

| <b>Price</b> : € 1.500.000     | Total Square Meters: 250 sq. m. |
|--------------------------------|---------------------------------|
| Bedrooms: 4                    | Bathrooms: 3                    |
| Rooms: 7                       | State of Preservation: Good     |
| Level: Multi-Storey            | Total Floor: 2                  |
| Heating: Heating               | Parking: Uncovered Parking      |
| Age Construction: 1969         | Available: Yes                  |
| Balconies: Present             | Terrace: Present                |
| Garden: Private, 1.200 sq. m.  | Kitchen: Regular Kitchen        |
| <b>Box</b> : Triple, 70 sq. m. | Pets Allowed: Yes               |
|                                |                                 |