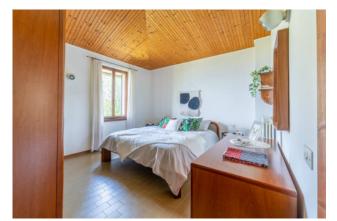

The total plot is 1,300m2 with the villa being 155m2 over three floors plus a large garage (70 m2). It is divided as follows: on the ground floor, there is a living room, kitchen, bathroom and closet. Upstairs, there are 3 large bedrooms, a fourth smaller bedroom and 2 bathrooms; In the basement there is a large tavern, a cellar / laundry room and the spacious garage.

| <b>Price</b> : € 1.500.000     | Total Square Meters: 250 sq. m. |
|--------------------------------|---------------------------------|
| Bedrooms: 4                    | Bathrooms: 3                    |
| Rooms: 7                       | State of Preservation: Good     |
| Level: Multi-Storey            | Total Floor: 2                  |
| Heating: Heating               | Parking: Uncovered Parking      |
| Age Construction: 1969         | Available: Yes                  |
| Balconies: Present             | Terrace: Present                |
| Garden: Private, 1.200 sq. m.  | Kitchen: Regular Kitchen        |
| <b>Box</b> : Triple, 70 sq. m. | Pets Allowed: Yes               |
|                                |                                 |