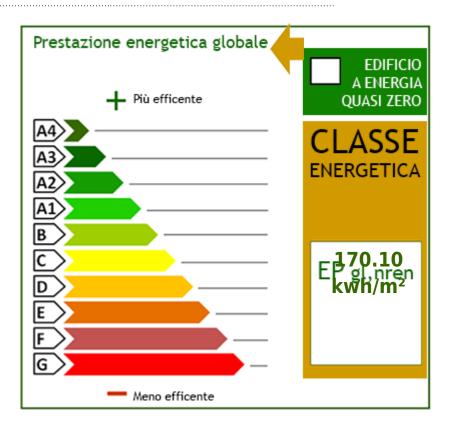

| <b>Price</b> : € 1.500.000     | Total Square Meters: 250 sq. m. |
|--------------------------------|---------------------------------|
| Bedrooms: 4                    | Bathrooms: 3                    |
| Rooms: 7                       | State of Preservation: Good     |
| Level: Multi-Storey            | Total Floor: 2                  |
| Heating: Heating               | Parking: Uncovered Parking      |
| Age Construction: 1969         | Available: Yes                  |
| Balconies: Present             | Terrace: Present                |
| Garden: Private, 1.200 sq. m.  | Kitchen: Regular Kitchen        |
| <b>Box</b> : Triple, 70 sq. m. | Pets Allowed: Yes               |
|                                |                                 |