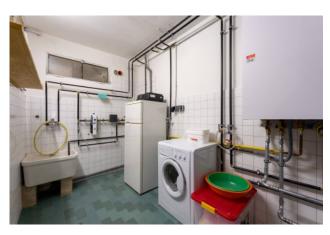

The total plot is 1,300m2 with the villa being 155m2 over three floors plus a large garage (70 m2). It is divided as follows: on the ground floor, there is a living room, kitchen, bathroom and closet. Upstairs, there are 3 large bedrooms, a fourth smaller bedroom and 2 bathrooms; In the basement there is a large tavern, a cellar / laundry room and the spacious garage.