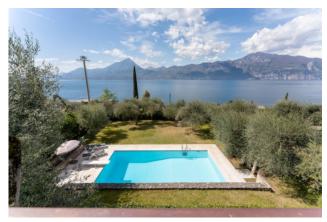

## 250 sq. m. | Bathrooms: 3 | Bedrooms: 4 | Rooms: 7

This beautiful villa is located on a hill above the characteristic village of Pai di Torri. It is located in a quiet area, just a stone's throw away from the lake, and benefits from wonderful lake views.

The villa boats magnificent views of the lake and of the romantic village of Pai di Sopra even from the ground floor! The well-kept Mediterranean garden with centuries-old olive trees guarantees the villa's privacy plus there is an irrigation system. In the grounds, there is a large swimming pool and a barbecue area for pleasant summer evenings.