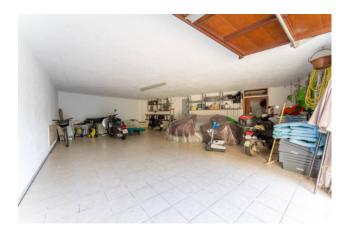

The total plot is 1,300m2 with the villa being 155m2 over three floors plus a large garage (70 m2). It is divided as follows: on the ground floor, there is a living room, kitchen, bathroom and closet. Upstairs, there are 3 large bedrooms, a fourth smaller bedroom and 2 bathrooms; In the basement there is a large tavern, a cellar / laundry room and the spacious garage.

| <b>Price</b> : € 1.500.000     | Total Square Meters: 250 sq. m. |
|--------------------------------|---------------------------------|
| Bedrooms: 4                    | Bathrooms: 3                    |
| Rooms: 7                       | State of Preservation: Good     |
| Level: Multi-Storey            | Total Floor: 2                  |
| Heating: Heating               | Parking: Uncovered Parking      |
| Age Construction: 1969         | Available: Yes                  |
| Balconies: Present             | Terrace: Present                |
| Garden: Private, 1.200 sq. m.  | Kitchen: Regular Kitchen        |
| <b>Box</b> : Triple, 70 sq. m. | Pets Allowed: Yes               |
|                                |                                 |