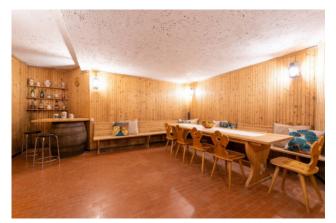

The total plot is 1,300m2 with the villa being 155m2 over three floors plus a large garage (70 m2). It is divided as follows: on the ground floor, there is a living room, kitchen, bathroom and closet. Upstairs, there are 3 large bedrooms, a fourth smaller bedroom and 2 bathrooms; In the basement there is a large tavern, a cellar / laundry room and the spacious garage.