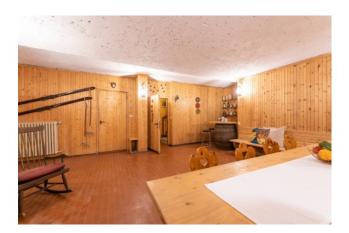

The total plot is 1,300m2 with the villa being 155m2 over three floors plus a large garage (70 m2). It is divided as follows: on the ground floor, there is a living room, kitchen, bathroom and closet. Upstairs, there are 3 large bedrooms, a fourth smaller bedroom and 2 bathrooms; In the basement there is a large tavern, a cellar / laundry room and the spacious garage.

## Features

Cellar

Fireplace