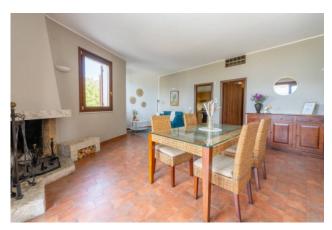

The total plot is 1,300m2 with the villa being 155m2 over three floors plus a large garage (70 m2). It is divided as follows: on the ground floor, there is a living room, kitchen, bathroom and closet. Upstairs, there are 3 large bedrooms, a fourth smaller bedroom and 2 bathrooms; In the basement there is a large tavern, a cellar / laundry room and the spacious garage.

## Features

Cellar

Fireplace