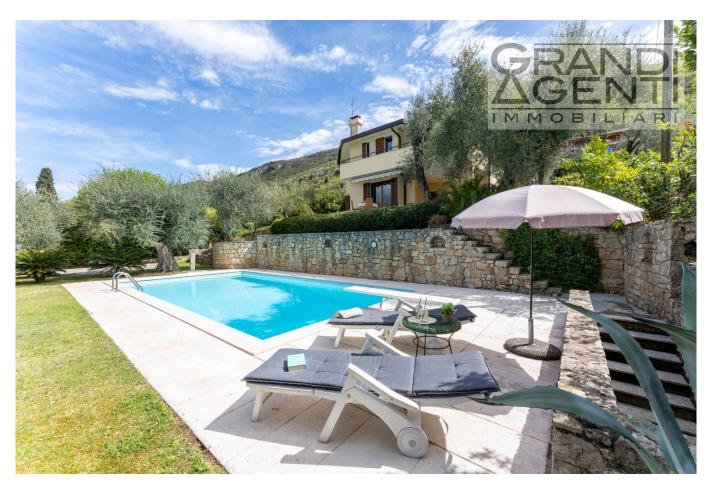

The villa boats magnificent views of the lake and of the romantic village of Pai di Sopra even from the ground floor! The well-kept Mediterranean garden with centuries-old olive trees guarantees the villa's privacy plus there is an irrigation system. In the grounds, there is a large swimming pool and a barbecue area for pleasant summer evenings.

The property is in good condition thanks to having been constructed to a high standard and having been recently renovated. It has all the characteristics to become your dream villa on Lake Garda! Please contact us if we can be of any further assistance in finding your forever home.