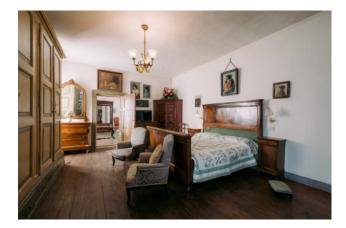

A staircase leads to the sleeping area consisting of four comfortable double bedrooms and a bathroom; and a service apartment consisting of its own entrance, a living room, two bedrooms and a bathroom. From the entrance of this unit there is access to the attic embellished with a turret. From the garden there is access to a structure now used as a garage of sq. m. 90.