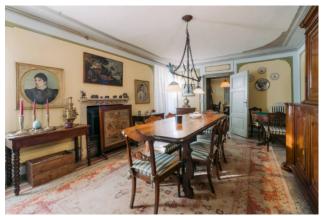

The house is spread over several levels, on the ground floor we meet a spacious living area consisting of an entrance hall with fireplace, a romantic kitchen with fireplace and dining room, a bathroom, a dining room, a living room enriched by a fireplace and a room used as a library.