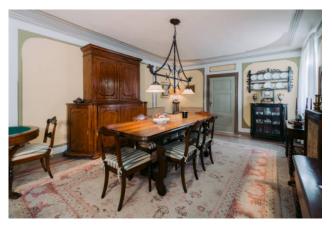

The house is spread over several levels, on the ground floor we meet a spacious living area consisting of an entrance hall with fireplace, a romantic kitchen with fireplace and dining room, a bathroom, a dining room, a living room enriched by a fireplace and a room used as a library.