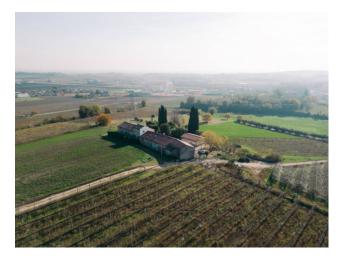

#### HISTORIC COUNTRY HOUSE WITH RUSTIC OUTBUILDINGS SURROUNDED BY VINEYARDS

In the valley of Sona we offer for sale large and private country house of mq. 650 with private garden of mq. 2500, with rustic outbuildings for mq. 390 and two apartments for mq. 260.

Three garages and rustic outbuildings complete the property.

Possibility to purchase agricultural land (arable land and vineyard) totaling 7 hectares.