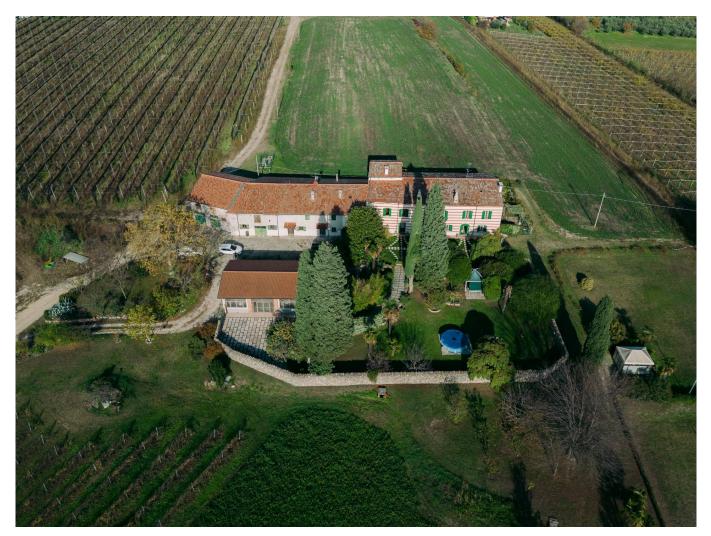

#### HISTORIC COUNTRY HOUSE WITH RUSTIC OUTBUILDINGS SURROUNDED BY VINEYARDS

In the valley of Sona we offer for sale large and private country house of mq. 650 with private garden of mq. 2500, with rustic outbuildings for mq. 390 and two apartments for mq. 260.

Three garages and rustic outbuildings complete the property.

Possibility to purchase agricultural land (arable land and vineyard) totaling 7 hectares.