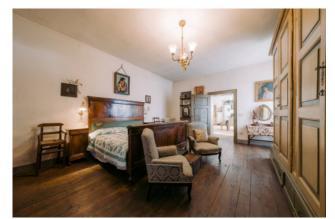

A staircase leads to the sleeping area consisting of four comfortable double bedrooms and a bathroom; and a service apartment consisting of its own entrance, a living room, two bedrooms and a bathroom. From the entrance of this unit there is access to the attic embellished with a turret. From the garden there is access to a structure now used as a garage of sq. m. 90.