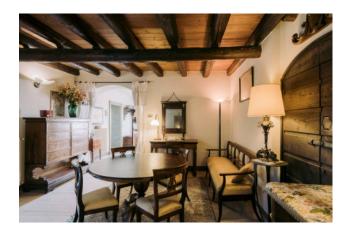

The house is spread over several levels, on the ground floor we meet a spacious living area consisting of an entrance hall with fireplace, a romantic kitchen with fireplace and dining room, a bathroom, a dining room, a living room enriched by a fireplace and a room used as a library.