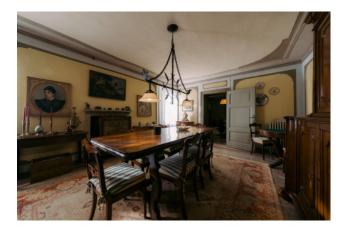

The house is spread over several levels, on the ground floor we meet a spacious living area consisting of an entrance hall with fireplace, a romantic kitchen with fireplace and dining room, a bathroom, a dining room, a living room enriched by a fireplace and a room used as a library.