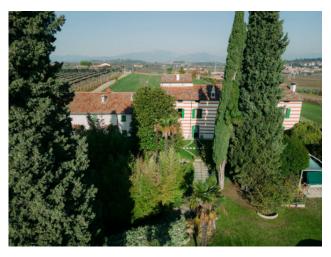

#### HISTORIC COUNTRY HOUSE WITH RUSTIC OUTBUILDINGS SURROUNDED BY VINEYARDS

In the valley of Sona we offer for sale large and private country house of mq. 650 with private garden of mq. 2500, with rustic outbuildings for mq. 390 and two apartments for mq. 260.

Three garages and rustic outbuildings complete the property.

Possibility to purchase agricultural land (arable land and vineyard) totaling 7 hectares.