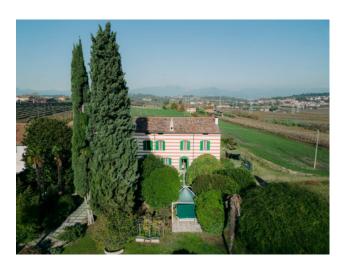

#### HISTORIC COUNTRY HOUSE WITH RUSTIC OUTBUILDINGS SURROUNDED BY VINEYARDS

In the valley of Sona we offer for sale large and private country house of mq. 650 with private garden of mq. 2500, with rustic outbuildings for mq. 390 and two apartments for mq. 260.

The house is spread over several levels, on the ground floor we meet a spacious living area consisting of an entrance hall with fireplace, a romantic kitchen with fireplace and dining room, a bathroom, a dining room, a living room enriched by a fireplace and a room used as a library.

Three garages and rustic outbuildings complete the property.

Possibility to purchase agricultural land (arable land and vineyard) totaling 7 hectares.