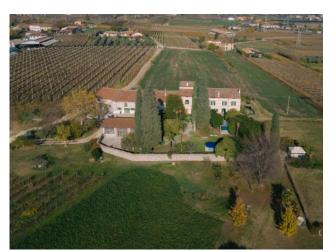

#### HISTORIC COUNTRY HOUSE WITH RUSTIC OUTBUILDINGS SURROUNDED BY VINEYARDS

In the valley of Sona we offer for sale large and private country house of mq. 650 with private garden of mq. 2500, with rustic outbuildings for mq. 390 and two apartments for mq. 260.

Three garages and rustic outbuildings complete the property.

Possibility to purchase agricultural land (arable land and vineyard) totaling 7 hectares.