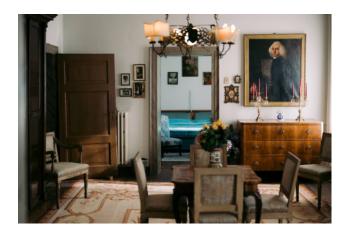

The house is spread over several levels, on the ground floor we meet a spacious living area consisting of an entrance hall with fireplace, a romantic kitchen with fireplace and dining room, a bathroom, a dining room, a living room enriched by a fireplace and a room used as a library.