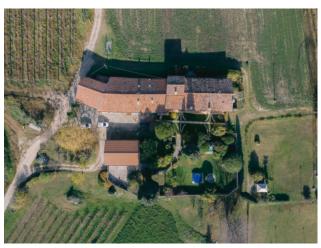

#### HISTORIC COUNTRY HOUSE WITH RUSTIC OUTBUILDINGS SURROUNDED BY VINEYARDS

In the valley of Sona we offer for sale large and private country house of mq. 650 with private garden of mq. 2500, with rustic outbuildings for mq. 390 and two apartments for mq. 260.

Three garages and rustic outbuildings complete the property.

Possibility to purchase agricultural land (arable land and vineyard) totaling 7 hectares.