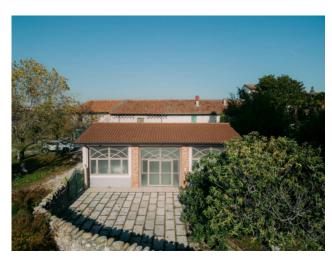

Adjacent to the main body are two apartments to be renovated, the first of entrance, living room, hallway, bedroom and bathroom; the second of living room, kitchen, dining room, two bedrooms and bathroom.

Three garages and rustic outbuildings complete the property.

Possibility to purchase agricultural land (arable land and vineyard) totaling 7 hectares.