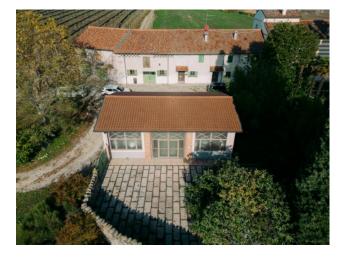

A staircase leads to the sleeping area consisting of four comfortable double bedrooms and a bathroom; and a service apartment consisting of its own entrance, a living room, two bedrooms and a bathroom. From the entrance of this unit there is access to the attic embellished with a turret. From the garden there is access to a structure now used as a garage of sq. m. 90.

Three garages and rustic outbuildings complete the property.

Possibility to purchase agricultural land (arable land and vineyard) totaling 7 hectares.