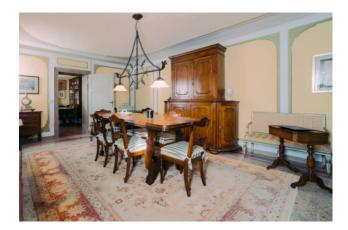

The house is spread over several levels, on the ground floor we meet a spacious living area consisting of an entrance hall with fireplace, a romantic kitchen with fireplace and dining room, a bathroom, a dining room, a living room enriched by a fireplace and a room used as a library.