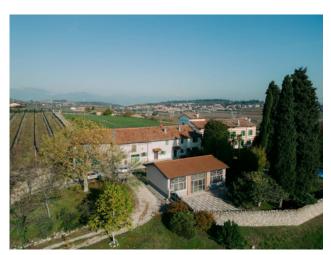

#### HISTORIC COUNTRY HOUSE WITH RUSTIC OUTBUILDINGS SURROUNDED BY VINEYARDS

In the valley of Sona we offer for sale large and private country house of mq. 650 with private garden of mq. 2500, with rustic outbuildings for mq. 390 and two apartments for mq. 260.

The house is spread over several levels, on the ground floor we meet a spacious living area consisting of an entrance hall with fireplace, a romantic kitchen with fireplace and dining room, a bathroom, a dining room, a living room enriched by a fireplace and a room used as a library.