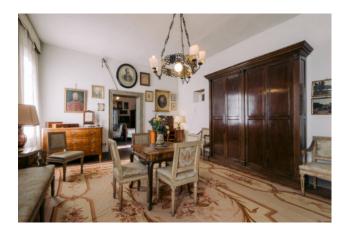

The house is spread over several levels, on the ground floor we meet a spacious living area consisting of an entrance hall with fireplace, a romantic kitchen with fireplace and dining room, a bathroom, a dining room, a living room enriched by a fireplace and a room used as a library.