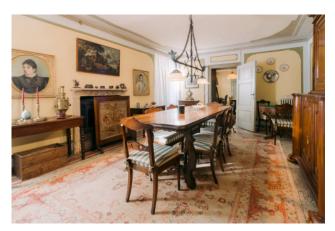

The house is spread over several levels, on the ground floor we meet a spacious living area consisting of an entrance hall with fireplace, a romantic kitchen with fireplace and dining room, a bathroom, a dining room, a living room enriched by a fireplace and a room used as a library.