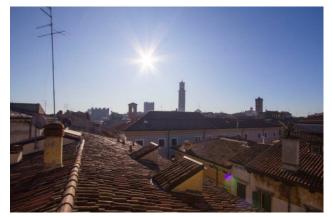

The Palace, of monumental value, has four floors and is characterized by an altana with a wide view of Verona.

This ancient residence has an internal courtyard with two entrances that lead to the various units.

On the attic floor, a habitable unit with bathroom and generous attic spaces to be enhanced that connect to a spectacular altana with a wonderful view of verona and its hills.

The property includes two characteristic cellars with vaulted ceilings.