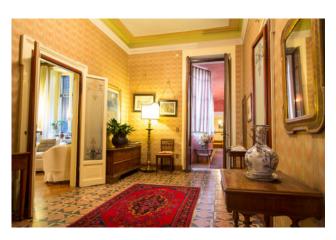

The Palace, of monumental value, has four floors and is characterized by an altana with a wide view of Verona.

This ancient residence has an internal courtyard with two entrances that lead to the various units.

On the ground floor, the rooms are used as offices, warehouses and garages.

On the main floor we find a spacious apartment of large heights, entrance hall, reception room, living room with fireplace, dining room and kitchen with dining area served to a terrace, three bedrooms and two bathrooms.