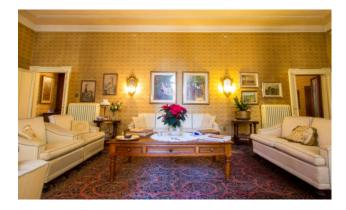

On the ground floor, the rooms are used as offices, warehouses and garages.

On the main floor we find a spacious apartment of large heights, entrance hall, reception room, living room with fireplace, dining room and kitchen with dining area served to a terrace, three bedrooms and two bathrooms.

On the second floor there are two units, two connected to each other, the main one consists of entrance, living room with fireplace, sitting room, kitchen, dining area, three bedrooms and a spacious bathroom. The other, with its own entrance, consists of a living room with kitchenette, three bedrooms and a bathroom.