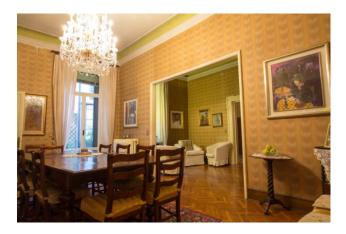

On the ground floor, the rooms are used as offices, warehouses and garages.

On the main floor we find a spacious apartment of large heights, entrance hall, reception room, living room with fireplace, dining room and kitchen with dining area served to a terrace, three bedrooms and two bathrooms.

On the second floor there are two units, two connected to each other, the main one consists of entrance, living room with fireplace, sitting room, kitchen, dining area, three bedrooms and a spacious bathroom. The other, with its own entrance, consists of a living room with kitchenette, three bedrooms and a bathroom.