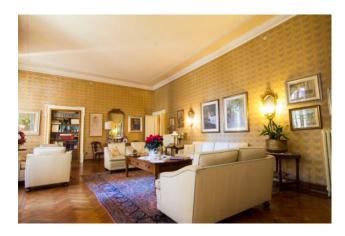

On the ground floor, the rooms are used as offices, warehouses and garages.

On the main floor we find a spacious apartment of large heights, entrance hall, reception room, living room with fireplace, dining room and kitchen with dining area served to a terrace, three bedrooms and two bathrooms.

On the second floor there are two units, two connected to each other, the main one consists of entrance, living room with fireplace, sitting room, kitchen, dining area, three bedrooms and a spacious bathroom. The other, with its own entrance, consists of a living room with kitchenette, three bedrooms and a bathroom.