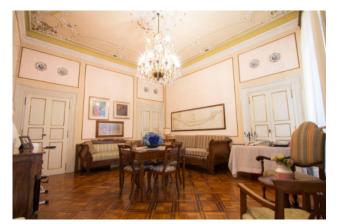

On the ground floor, the rooms are used as offices, warehouses and garages.

On the main floor we find a spacious apartment of large heights, entrance hall, reception room, living room with fireplace, dining room and kitchen with dining area served to a terrace, three bedrooms and two bathrooms.

On the second floor there are two units, two connected to each other, the main one consists of entrance, living room with fireplace, sitting room, kitchen, dining area, three bedrooms and a spacious bathroom. The other, with its own entrance, consists of a living room with kitchenette, three bedrooms and a bathroom.