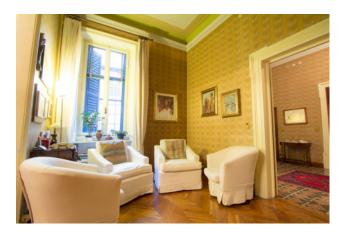

On the ground floor, the rooms are used as offices, warehouses and garages.

On the main floor we find a spacious apartment of large heights, entrance hall, reception room, living room with fireplace, dining room and kitchen with dining area served to a terrace, three bedrooms and two bathrooms.

On the second floor there are two units, two connected to each other, the main one consists of entrance, living room with fireplace, sitting room, kitchen, dining area, three bedrooms and a spacious bathroom. The other, with its own entrance, consists of a living room with kitchenette, three bedrooms and a bathroom.