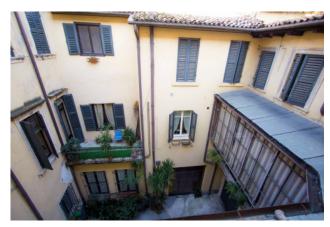

The Palace, of monumental value, has four floors and is characterized by an altana with a wide view of Verona.

This ancient residence has an internal courtyard with two entrances that lead to the various units.

On the ground floor, the rooms are used as offices, warehouses and garages.

On the main floor we find a spacious apartment of large heights, entrance hall, reception room, living room with fireplace, dining room and kitchen with dining area served to a terrace, three bedrooms and two bathrooms.