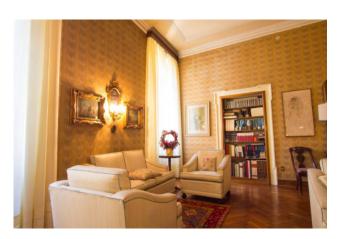

On the ground floor, the rooms are used as offices, warehouses and garages.

On the main floor we find a spacious apartment of large heights, entrance hall, reception room, living room with fireplace, dining room and kitchen with dining area served to a terrace, three bedrooms and two bathrooms.

On the second floor there are two units, two connected to each other, the main one consists of entrance, living room with fireplace, sitting room, kitchen, dining area, three bedrooms and a spacious bathroom. The other, with its own entrance, consists of a living room with kitchenette, three bedrooms and a bathroom.