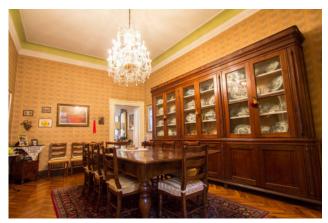

On the ground floor, the rooms are used as offices, warehouses and garages.

On the main floor we find a spacious apartment of large heights, entrance hall, reception room, living room with fireplace, dining room and kitchen with dining area served to a terrace, three bedrooms and two bathrooms.

On the second floor there are two units, two connected to each other, the main one consists of entrance, living room with fireplace, sitting room, kitchen, dining area, three bedrooms and a spacious bathroom. The other, with its own entrance, consists of a living room with kitchenette, three bedrooms and a bathroom.