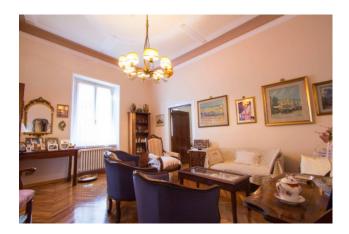

On the ground floor, the rooms are used as offices, warehouses and garages.

On the main floor we find a spacious apartment of large heights, entrance hall, reception room, living room with fireplace, dining room and kitchen with dining area served to a terrace, three bedrooms and two bathrooms.

On the second floor there are two units, two connected to each other, the main one consists of entrance, living room with fireplace, sitting room, kitchen, dining area, three bedrooms and a spacious bathroom. The other, with its own entrance, consists of a living room with kitchenette, three bedrooms and a bathroom.