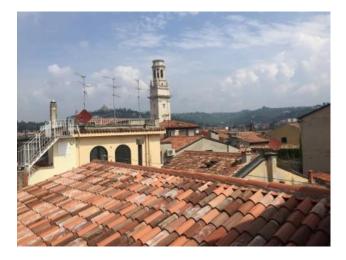

The Palace, of monumental value, has four floors and is characterized by an altana with a wide view of Verona.

This ancient residence has an internal courtyard with two entrances that lead to the various units.

On the attic floor, a habitable unit with bathroom and generous attic spaces to be enhanced that connect to a spectacular altana with a wonderful view of verona and its hills.

The property includes two characteristic cellars with vaulted ceilings.