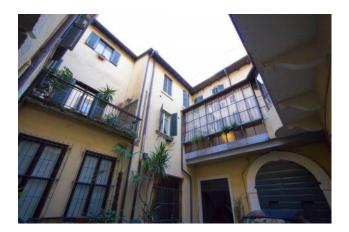

The Palace, of monumental value, has four floors and is characterized by an altana with a wide view of Verona.

This ancient residence has an internal courtyard with two entrances that lead to the various units.