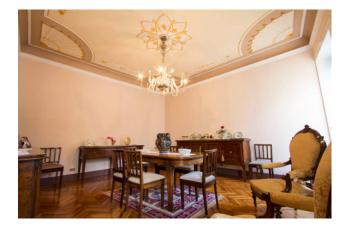

On the ground floor, the rooms are used as offices, warehouses and garages.

On the main floor we find a spacious apartment of large heights, entrance hall, reception room, living room with fireplace, dining room and kitchen with dining area served to a terrace, three bedrooms and two bathrooms.

On the second floor there are two units, two connected to each other, the main one consists of entrance, living room with fireplace, sitting room, kitchen, dining area, three bedrooms and a spacious bathroom. The other, with its own entrance, consists of a living room with kitchenette, three bedrooms and a bathroom.