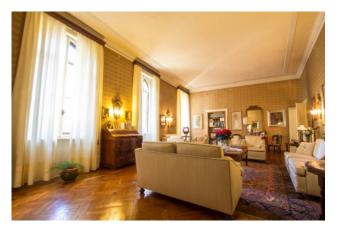

On the ground floor, the rooms are used as offices, warehouses and garages.

On the main floor we find a spacious apartment of large heights, entrance hall, reception room, living room with fireplace, dining room and kitchen with dining area served to a terrace, three bedrooms and two bathrooms.

On the second floor there are two units, two connected to each other, the main one consists of entrance, living room with fireplace, sitting room, kitchen, dining area, three bedrooms and a spacious bathroom. The other, with its own entrance, consists of a living room with kitchenette, three bedrooms and a bathroom.